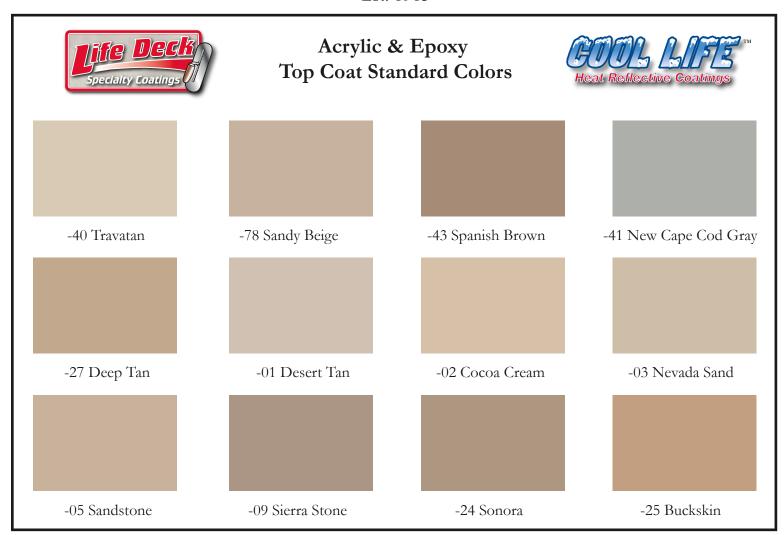

Color samples are for reference only. Please read notice on back side of this color card. Color Seal is available in a complete base system for tinting thousands of custom colors.