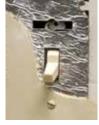

## Cover Guard<sup>™</sup>

| Code  | Description       | Qty. |
|-------|-------------------|------|
| 66270 | Double receptacle | 50   |
| 66272 | Single receptacle | 50   |
| 66274 | Double switch     | 50   |
| 66276 | Single switch     | 50   |
| 66265 | Single decor      | 50   |
| 66266 | Double decor      | 50   |
|       | 1                 |      |

## FEATURES

· Good sound insulator • Easy to install

• Highly intumescent

• STC rating 54

• Complies to UL required Accelerated Aging and High Humidity Testing