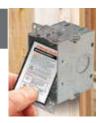

#### Fire-rated gasket for electrical boxes

**APPLICATION** • A single component fire-rated gasket for use with metallic electrical boxes to comply with the "24 inch rule" • Fits under the cover plate and does not take up volume • UL 263 / ASTM E119 • VOC compliant - CDPH Standard Method v1.2

## Fire-rated pad for electrical boxes

**APPLICATION** • One component fire-rated for use in electrical boxes • It is inserted on the inside back wall of an electrical box prior to wiring • VOC compliant - CDPH Standard Method v1.2 • Approved for metal outlet boxes with metal, decora style, or plastic cover plates