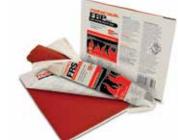

### Fire-rated putty pads & sticks

**APPLICATION** • Putty sticks are used to seal around penetrating items through fire-rated walls, floors and within blank openings • Putty pads are used to maintain the hourly rating of fire-rated walls containing electrical metal and non-metallic outlet boxes and to reduce sound transmission • Hand moldable with no curing time • VOC compliant - CDPH Standard Method v1.2

| Code    | Description                                                                                                                                                                                                                                                                      | Qty. |
|---------|----------------------------------------------------------------------------------------------------------------------------------------------------------------------------------------------------------------------------------------------------------------------------------|------|
| 66345   | 18 cu./in stick                                                                                                                                                                                                                                                                  | 12   |
| 66340   | 6" x 7" x <sup>1</sup> / <sub>8</sub> " thick                                                                                                                                                                                                                                    | 20   |
| 66335   | 7" x 7" x <sup>1</sup> / <sub>8</sub> " thick                                                                                                                                                                                                                                    | 20   |
| 66475   | 9" x 9" x <sup>1</sup> / <sub>8</sub> " thick                                                                                                                                                                                                                                    | 20   |
| APPROVE | <ul> <li>FEATURES</li> <li>Applied by hand</li> <li>No asbestos fillers</li> <li>Pads - STC rating 60</li> <li>For interior use</li> <li>Adheres to all common building surfaces</li> <li>Tested in accordance with ASTM E814 (UL 1479), UL 263 / ASTM E119, ASTM G21</li> </ul> |      |