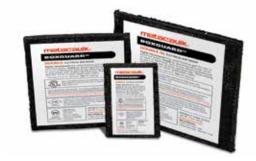

## Cover Guard<sup>™</sup>

| Code  | Description       | Qty. |
|-------|-------------------|------|
| 66270 | Double receptacle | 50   |
| 66272 | Single receptacle | 50   |
| 66274 | Double switch     | 50   |
| 66276 | Single switch     | 50   |
| 66265 | Single decor      | 50   |
| 66266 | Double decor      | 50   |
|       | 1                 |      |

## FEATURES

· Good sound insulator • Easy to install

• Highly intumescent

• STC rating 54

• Complies to UL required Accelerated Aging and High Humidity Testing