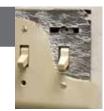

# Box Guard<sup>™</sup>

| Code  | Description                                                                                     | Qty. |  |
|-------|-------------------------------------------------------------------------------------------------|------|--|
| 66366 | Single box                                                                                      | 50   |  |
| 66367 | Double box                                                                                      | 50   |  |
| 66369 | 4- <sup>11</sup> / <sub>16</sub> " x 4- <sup>11</sup> / <sub>16</sub> "                         | 50   |  |
|       | <ul> <li>FEATURES</li> <li>Adheres to back of electrical box</li> <li>Non-conductive</li> </ul> |      |  |