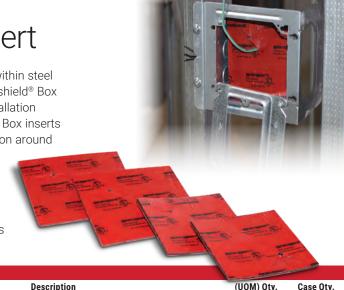

## PowerShield® Electrical Box Insert

**SpecSeal® EP Powershield® Electrical Box Inserts** install within steel electrical boxes directly against the back of the box. Powershield® Box inserts are equally suited for remediation as well as preinstallation before the boxes have made it to the job site. Powershield® Box inserts incorporate pre-scored openings allowing for easy installation around ground lugs.

- Tested in boxes up to 4-1/2 in. x 14 in. x 2-1/2 in.
- · Suitable for Steel and Plastic Face Plates
- · Easily preinstalls before shipping to the jobsite
- Eliminates the need for putty in previously sealed openings