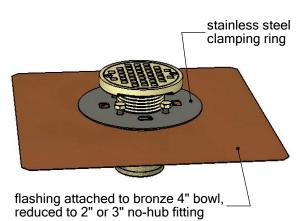

## **SHOWER DRAIN**

16 oz copper or 316 grade stainless steel flange. Stainless clamp ring. Adjustable 5" square nickel-bronze grate, 5" square tile-in grate, 4" round bronze grate. Polished chrome and oil-rubbed grate finishes available. Available in 2" and 3" outlet.