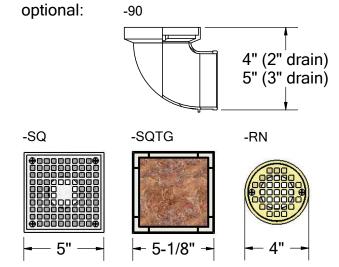

4-3/8" —-

| PART#        |                                                                                |
|--------------|--------------------------------------------------------------------------------|
| SD2NH        | 2" no-hub                                                                      |
| SD3NH        | 3" no-hub *                                                                    |
| OPTIONS      |                                                                                |
|              | 16 oz copper flange                                                            |
| S-           | 316 stainless steel flange                                                     |
| -90          | 90° outlet connection                                                          |
| -SQ          | square grate, ni-bronze,<br>5" x 5", 8.84 in² free area                        |
| -SQTG        | square tile-in grate,<br>stainless, 5" x 5", 5.47 in <sup>2</sup><br>free area |
| -RN          | round grate, brass, 4",<br>3.54 in² free area                                  |
| GRATE FINISH |                                                                                |
| -CG          | polished chrome                                                                |
| -ORB         | oil-rubbed bronze                                                              |