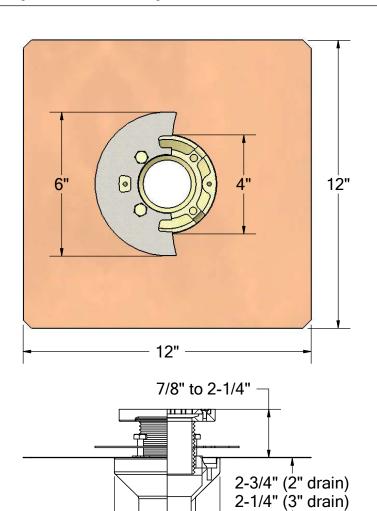

## **SHOWER DRAIN**

16 oz copper or 316 grade stainless steel flange. Stainless clamp ring. Adjustable 5" square nickel-bronze grate, 5" square tile-in grate, 4" round bronze grate. Polished chrome and oil-rubbed grate finishes available. Available in 2" and 3" outlet.

4-3/8" —-

| PART#        |                                                                                |
|--------------|--------------------------------------------------------------------------------|
| SD2NH        | 2" no-hub                                                                      |
| SD3NH        | 3" no-hub *                                                                    |
| OPTIONS      |                                                                                |
|              | 16 oz copper flange                                                            |
| S-           | 316 stainless steel flange                                                     |
| -90          | 90° outlet connection                                                          |
| -SQ          | square grate, ni-bronze,<br>5" x 5", 8.84 in² free area                        |
| -SQTG        | square tile-in grate,<br>stainless, 5" x 5", 5.47 in <sup>2</sup><br>free area |
| -RN          | round grate, brass, 4",<br>3.54 in² free area                                  |
| GRATE FINISH |                                                                                |
| -CG          | polished chrome                                                                |
| -ORB         | oil-rubbed bronze                                                              |