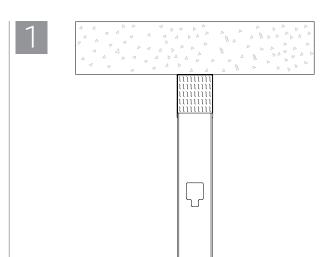

## SpeedFlex® Joint Profile (Part Number: SFJP80)

Mineral wool block compressed into ceiling runner and secured in place using cup head weld pins. See UL System for more detail

Max 1-3/4" (44.5 mm) wide joint between gypsum layer(s) and bottom surface of floor/deck.