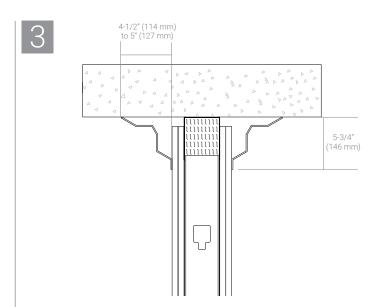

Place SFJP80 profile over joint on both sides of wall. Leg of Joint profile offset nom. 5-3/4" (146mm) from underside of floor/deck. Opposing leg offset from face of steel ceiling runner 4-1/2" (114mm) for 1Hr and 5" (127mm) for 2 Hr configurations. See UL System for more detail.