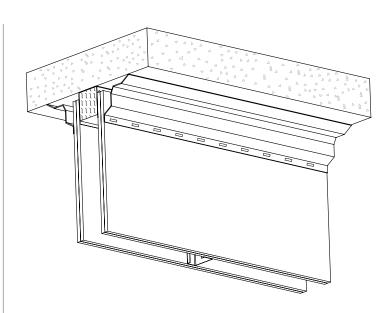

Profile fastened to wall surface using nom. 1/2" (13mm) steel staples spaced nom. 8" (203mm) OC. See UL System for more detail.

Note: For more information on firestop installation, refer to ASTM E3157.