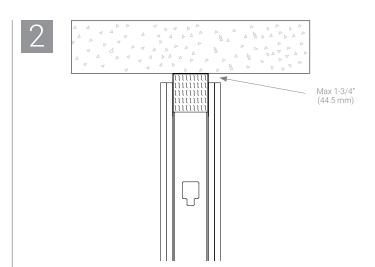

## SpeedFlex® Joint Profile (Part Number: SFJP80)

Mineral wool block compressed into ceiling runner and secured in place using cup head weld pins. See UL System for more detail

Max 1-3/4" (44.5 mm) wide joint between gypsum layer(s) and bottom surface of floor/deck.