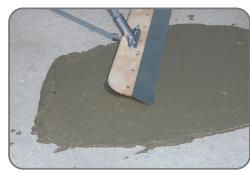

## The Original Magic Trowel®

The Magic Trowel® is used to smooth the surface of applied cementitious overlays, particularly overlays of a more fluid consistency. A very effective finishing tool capable of creating a flawless surface.

Available in 12", 18", 22", 24" and 26" widths

| Item No. | Description                                    |
|----------|------------------------------------------------|
| 47415    | 12" Magic Trowel® with Threaded Handle Adapter |
| 47416    | 18" Magic Trowel® with Threaded Handle Adapter |
| 47417    | 22" Magic Trowel® with Threaded Handle Adapter |
| 47418    | 24" Magic Trowel® with Threaded Handle Adapter |
| 47419    | 26" Magic Trowel® with Threaded Handle Adapter |