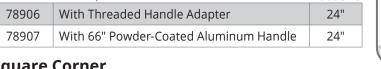

### Flexible Blade Smoother

This flexible 24" x 5" rounded corner steel blade is bent and angled to maximize blade contact with a range of surface coating materials. This smoothing tool can also serve as a spreading tool and even a surface preparation tool. It is most often used when troweling and / or smoothing overlay / underlay material (toppings) of a cementitious composition. The blade is contained in a durable aluminum frame with our superior aluminum gusset bracing system. This tool is available with a threaded handle adapter or with a 66" powder-coated aluminum handle.

#### **Rounded Corner**

| Item No. | Description                            | Blade Size |
|----------|----------------------------------------|------------|
| 78906    | With Threaded Handle Adapter           | 24"        |
| 78907    | With 66" Powder-Coated Aluminum Handle | 24"        |