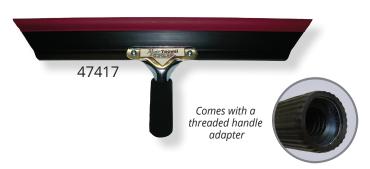

## The Original Magic Trowel®

The Magic Trowel® is used to smooth the surface of applied cementitious overlays, particularly overlays of a more fluid consistency. A very effective finishing tool capable of creating a flawless surface.

Available in 12", 18", 22", 24" and 26" widths

| Item No. | Description                                    |
|----------|------------------------------------------------|
| 47415    | 12" Magic Trowel® with Threaded Handle Adapter |
| 47416    | 18" Magic Trowel® with Threaded Handle Adapter |
| 47417    | 22" Magic Trowel® with Threaded Handle Adapter |
| 47418    | 24" Magic Trowel® with Threaded Handle Adapter |
| 47419    | 26" Magic Trowel® with Threaded Handle Adapter |