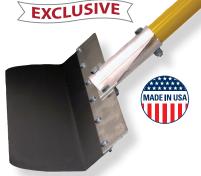

### Flexible Blade Smoother

This flexible 24" x 5" rounded corner steel blade is bent and angled to maximize blade contact with a range of surface coating materials. This smoothing tool can also serve as a spreading tool and even a surface preparation tool. It is most often used when troweling and / or smoothing overlay / underlay material (toppings) of a cementitious composition. The blade is contained in a durable aluminum frame with our superior aluminum gusset bracing system. This tool is available with a threaded handle adapter or with a 66" powder-coated aluminum handle.

## Helpful Hint...

Our flexible blade smoothers are great for scraping vinyl chips.