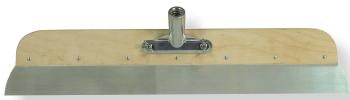

### **Spreaders / Smoothers**

These tools are lightweight, yet durable. They feature a 22" frame with a 23-1/2" x 2" heat-treated steel blade, and a reversible threaded handle adapter assembly allowing for use as a smoother or spreader.

| Item No. | Description                                   |
|----------|-----------------------------------------------|
| 78930    | Wood / Steel Smoother, Fan-Shaped Blade, THA* |
|          | *Threaded Handle Adapter                      |