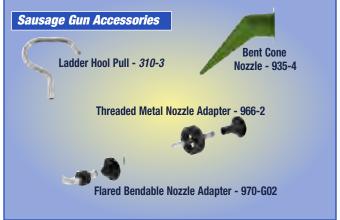

## Albion Delivers Peak Performance at an Excellent Value

- Increased durability
   — Albion's legendary double gripping plates and steel trigger means increased durability;
   if it's dropped, it won't break
- User friendly— Cartridge guns feature a built-in ladder hook pull and cartridge puncture tool. Convenient swivel carriage.
   Sausage guns accept all Albion ladder hook pulls
- Increased efficiency— Albion's improved pump efficiency means you get the job done easier, neater and with less hassle
- Longer dispensing tool life— Albion's adjustment screw technology means increased gun life—
  as the tool wears, adjust the screw to remove wasted motion