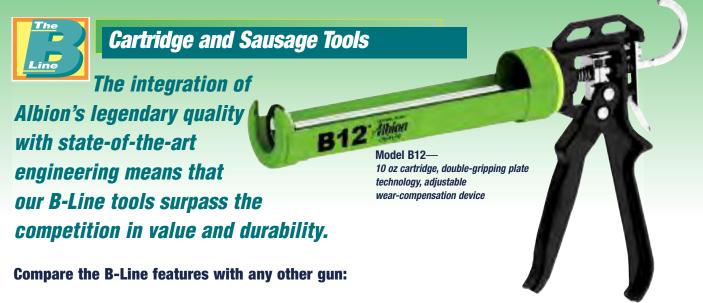

## Albion Delivers Peak Performance at an Excellent Value

- Increased durability
   — Albion's legendary double gripping plates and steel trigger means increased durability;
   if it's dropped, it won't break
- User friendly— Cartridge guns feature a built-in ladder hook pull and cartridge puncture tool. Convenient swivel carriage.
   Sausage guns accept all Albion ladder hook pulls
- Increased efficiency— Albion's improved pump efficiency means you get the job done easier, neater and with less hassle
- Longer dispensing tool life— Albion's adjustment screw technology means increased gun life—
  as the tool wears, adjust the screw to remove wasted motion