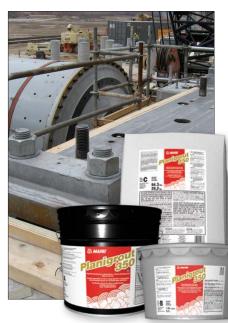

## Planigrout® 350

### High-Performance, Deep-Pour, Three-Component Epoxy Grout

*Planigrout 350* is a high-performance epoxy grout that can be placed in deep-pour applications and where high compressive and dynamic strengths are required.

|      | Product<br>Code | Packaging                                 |
|------|-----------------|-------------------------------------------|
| U.S. | 0468108         | Part A, Pail: 2.08 U.S. gals.<br>(7.87 L) |
|      | 0468205         | Part B, Pail: 1.35 U.S. gals.<br>(5.11 L) |
|      | 0468329         | Part C, Bag: 64.3 lbs.<br>(29.2 kg)       |