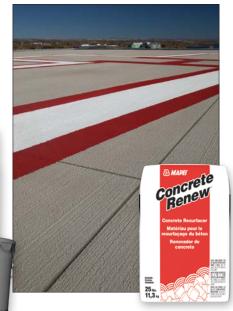

# Concrete Renew™

#### High-Performance Concrete Resurfacer

*Concrete Renew* is a one-component, polymer-modified, cementitious material for the resurfacing of existing concrete, to provide a like-new look to concrete surfaces.