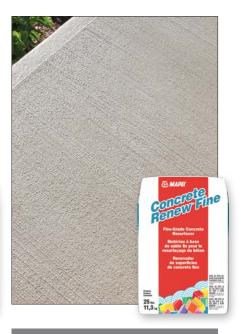

## Concrete Renew<sup>™</sup> Fine

### Fine-Grade Concrete Resurfacer

*Concrete Renew Fine* is a onecomponent, polymer-modified, cementitious material formulated with a finer aggregate than *Concrete Renew* to give a smoother finish when resurfacing existing concrete.