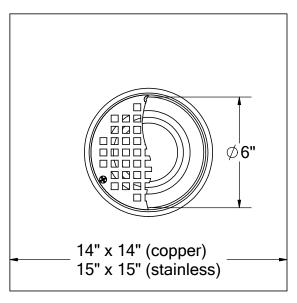

## COMMERCIAL THIN MEMBRANE DRAIN

1895 Gillespie Way, El Cajon, CA 92020 tel: (619) 448-3567 fax: (619) 448-9072 tbirdusa.com

20 oz copper or stainless steel flange. 6" flush mount round brass grate. Polished chrome and oil-rubbed grate finishes available. Available in 2", 3" and 4" outlets.