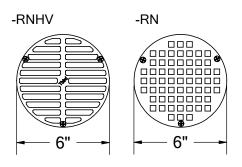

## optional: -90

| PART#        |                                                     |
|--------------|-----------------------------------------------------|
| BD62F        | 2" no-hub                                           |
| BD63F        | 3" no-hub                                           |
| BD63FTA      | 3" male thread                                      |
| BD64F        | 4" no-hub *                                         |
| OPTIONS      |                                                     |
|              | 20 oz copper flange                                 |
| S-           | stainless steel flange                              |
| -90          | 90° outlet connection                               |
| -RNHV        | high volume round grate,<br>6", 14.15 in² free area |
| -RN          | round grate, brass,<br>6", 10.94 in² free area *    |
| GRATE FINISH |                                                     |
| -CG          | polished chrome                                     |
| -ORB         | oil-rubbed bronze                                   |