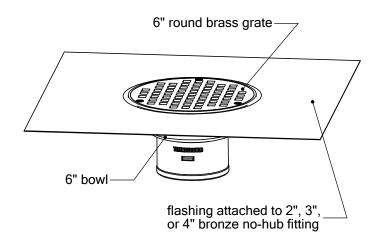

## COMMERCIAL THIN MEMBRANE DRAIN

1895 Gillespie Way, El Cajon, CA 92020 tel: (619) 448-3567 fax: (619) 448-9072 tbirdusa.com

20 oz copper or stainless steel flange. 6" flush mount round brass grate. Polished chrome and oil-rubbed grate finishes available. Available in 2", 3" and 4" outlets.