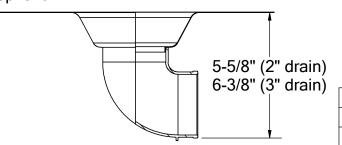

## COMMERCIAL THIN MEMBRANE DRAIN

1895 Gillespie Way, El Cajon, CA 92020 tel: (619) 448-3567 fax: (619) 448-9072 tbirdusa.com

20 oz copper or stainless steel flange. 6" flush mount round brass grate. Polished chrome and oil-rubbed grate finishes available. Available in 2", 3" and 4" outlets.

## optional: -90

| PART#        |                                                     |
|--------------|-----------------------------------------------------|
| BD62F        | 2" no-hub                                           |
| BD63F        | 3" no-hub                                           |
| BD63FTA      | 3" male thread                                      |
| BD64F        | 4" no-hub *                                         |
| OPTIONS      |                                                     |
|              | 20 oz copper flange                                 |
| S-           | stainless steel flange                              |
| -90          | 90° outlet connection                               |
| -RNHV        | high volume round grate,<br>6", 14.15 in² free area |
| -RN          | round grate, brass,<br>6", 10.94 in² free area *    |
| GRATE FINISH |                                                     |
| -CG          | polished chrome                                     |
| -ORB         | oil-rubbed bronze                                   |