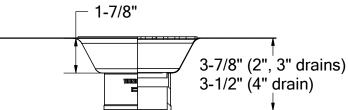

## COMMERCIAL THIN MEMBRANE DRAIN

1895 Gillespie Way, El Cajon, CA 92020 tel: (619) 448-3567 fax: (619) 448-9072 tbirdusa.com

20 oz copper or stainless steel flange. 6" flush mount round brass grate. Polished chrome and oil-rubbed grate finishes available. Available in 2", 3" and 4" outlets.

## optional: -90

| PART#        |                                                     |
|--------------|-----------------------------------------------------|
| BD62F        | 2" no-hub                                           |
| BD63F        | 3" no-hub                                           |
| BD63FTA      | 3" male thread                                      |
| BD64F        | 4" no-hub *                                         |
| OPTIONS      |                                                     |
|              | 20 oz copper flange                                 |
| S-           | stainless steel flange                              |
| -90          | 90° outlet connection                               |
| -RNHV        | high volume round grate,<br>6", 14.15 in² free area |
| -RN          | round grate, brass,<br>6", 10.94 in² free area *    |
| GRATE FINISH |                                                     |
| -CG          | polished chrome                                     |
| -ORB         | oil-rubbed bronze                                   |