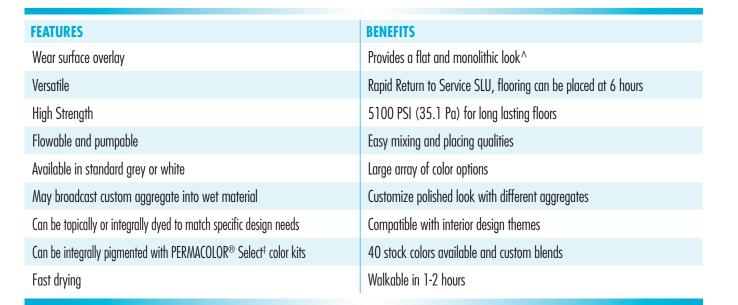

# NXT<sup>®</sup> LEVEL DL

A versatile, polishable monolithic wear surface overlay

NXT<sup>®</sup> LEVEL DL (Decorative Leveler) is a polishable cement-based high quality, fast drying, dual purpose, self-leveling, interior wear surface overlay that can be accented with a wide variety of coloring systems & finishes. Designed for use as a durable and attractive interior wear surface topping or a high performance self-leveling underlayment (SLU).