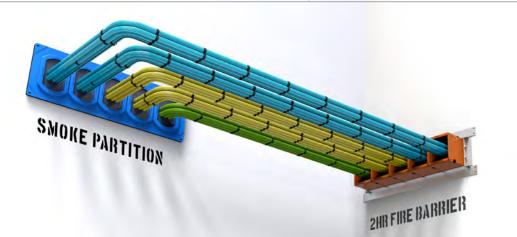

## Smoke & Acoustical Pathways

Designed for easy installation in non-fire-rated floor, ceilings, and walls, EZ Path® Series 33NEZ & 44NEZ Smoke & Acoustical Pathways provide exceptional smoke sealing and acoustical performance with tested and approved cable capacities ranging from 0 up to 100% visual fill.