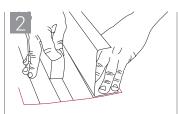

Optionally, secure TTG to the center of the top of J-track with integral peel and stick adhesive strip.

Lay track flat and cut TTG along other end of track.

Fasten track to floor/ceiling in the normal manner.