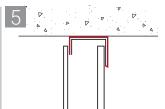

## INSTALLATION INSTRUCTIONS

SpeedFlex® Track Top Gasket for J-Runners (Part Numbers: TTG250J, TTG400J, TTG600J)

Bend scored edges of TTG to conform to J-track profile with printed side facing out. Place TTG on end of J Track as shown. Punched tabs to overlap long leg of track.

Optionally, secure TTG to the center of the top of J-track with integral peel and stick adhesive strip.

Lay track flat and cut TTG along other end of track.

Fasten track to floor/ceiling in the normal manner.