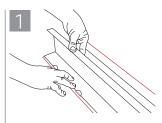

## INSTALLATION INSTRUCTIONS

SpeedFlex® Track Top Gasket for J-Runners (Part Numbers: TTG250J, TTG400J, TTG600J)

Bend scored edges of TTG to conform to J-track profile with printed side facing out. Place TTG on end of J Track as shown. Punched tabs to overlap long leg of track.