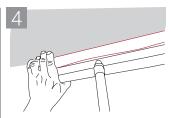

Verify that downward projecting flaps are sandwiched between gypsum board and track.

Note: For more information on firestop installation, refer to ASTM E3157.

Page 1 of 1
Warranty: www.stifirestop.com/legal/warranty
Made in USA • Printed in USA
ZIS1077 3579