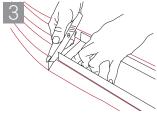

Optionally, secure TTG to the center of the top of J-track with integral peel and stick adhesive strip.

Lay track flat and cut TTG along other end of track.

Fasten track to floor/ceiling in the normal manner.