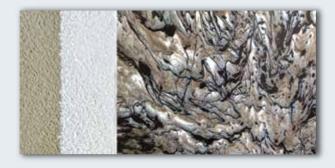

#### DAZZLE EFFECTS

Dazzle Effects is an application technique that uses Liquid Dazzle as a base that is manipulated with a variety of specialized processes that are splattered and swirled into the Dazzle before it has fully cured. The result is a dramatic, unique look offering a multitude of design opportunities. Finishes can range from a colorful mottled or hammered appearance to a more organic look reminiscent of wood burl.