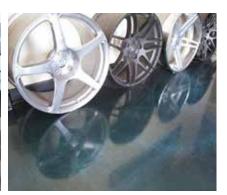

## LIQUID DAZZLE

### ABOUT LIQUID DAZZLE.

Create brilliant metallic effects with Liquid Dazzle, Westcoat's premier decorative epoxy floor coating system. Engineered with proprietary metallic additives that uniquely flow when applied, Liquid Dazzle produces an exciting custom floor that is decorative and highly durable. Perfect for hotels, casinos, showrooms, salons, restaurants, and residential floors, Liquid Dazzle is designed for use when a truly unique floor coating is desired. This system has a natural high gloss finish, but can be sealed with a satin topcoat.

### THE SYSTEM

Eye-catching, metallic epoxy floors come to life with Liquid Dazzle. This 100% solids epoxy floor coating is seamless and offers the durability of epoxy with a look that is awe-inspiring. Liquid Dazzle shimmers and flows creating beautifully unique surfaces. Easy to clean and wear resistant, Liquid Dazzle is engineered to last, requiring minimal maintenance. Rich with color and flowing with metallic sparkle, Liquid Dazzle is available in a variety of color selections ranging from vibrant reds to soothing earth tones. Liquid Dazzle is a highly decorative, chemical resistant coating designed for use in hotels, casinos, high-end showrooms, restaurants and residential floors.