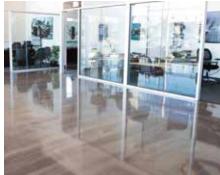

## LIQUID DAZZLE

### ABOUT LIQUID DAZZLE.

Create brilliant metallic effects with Liquid Dazzle, Westcoat's premier decorative epoxy floor coating system. Engineered with proprietary metallic additives that uniquely flow when applied, Liquid Dazzle produces an exciting custom floor that is decorative and highly durable. Perfect for hotels, casinos, showrooms, salons, restaurants, and residential floors, Liquid Dazzle is designed for use when a truly unique floor coating is desired. This system has a natural high gloss finish, but can be sealed with a satin topcoat.

### THE SYSTEM

Eye-catching, metallic epoxy floors come to life with Liquid Dazzle. This 100% solids epoxy floor coating is seamless and offers the durability of epoxy with a look that is awe-inspiring. Liquid Dazzle shimmers and flows creating beautifully unique surfaces. Easy to clean and wear resistant, Liquid Dazzle is engineered to last, requiring minimal maintenance. Rich with color and flowing with metallic sparkle, Liquid Dazzle is available in a variety of color selections ranging from vibrant reds to soothing earth tones. Liquid Dazzle is a highly decorative, chemical resistant coating designed for use in hotels, casinos, high-end showrooms, restaurants and residential floors.