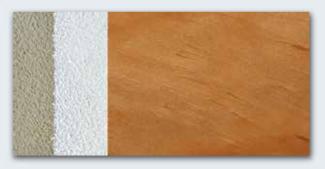

#### DAZZLE EFFECTS

Dazzle Effects is an application technique that uses Liquid Dazzle as a base that is manipulated with a variety of specialized processes that are splattered and swirled into the Dazzle before it has fully cured. The result is a dramatic, unique look offering a multitude of design opportunities. Finishes can range from a colorful mottled or hammered appearance to a more organic look reminiscent of wood burl.