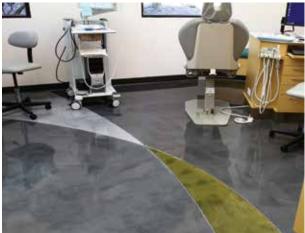

## LIQUID DAZZLE

### ABOUT LIQUID DAZZLE.

Create brilliant metallic effects with Liquid Dazzle, Westcoat's premier decorative epoxy floor coating system. Engineered with proprietary metallic additives that uniquely flow when applied, Liquid Dazzle produces an exciting custom floor that is decorative and highly durable. Perfect for hotels, casinos, showrooms, salons, restaurants, and residential floors, Liquid Dazzle is designed for use when a truly unique floor coating is desired. This system has a natural high gloss finish, but can be sealed with a satin topcoat.

### THE SYSTEM

Eye-catching, metallic epoxy floors come to life with Liquid Dazzle. This 100% solids epoxy floor coating is seamless and offers the durability of epoxy with a look that is awe-inspiring. Liquid Dazzle shimmers and flows creating beautifully unique surfaces. Easy to clean and wear resistant, Liquid Dazzle is engineered to last, requiring minimal maintenance. Rich with color and flowing with metallic sparkle, Liquid Dazzle is available in a variety of color selections ranging from vibrant reds to soothing earth tones. Liquid Dazzle is a highly decorative, chemical resistant coating designed for use in hotels, casinos, high-end showrooms, restaurants and residential floors.