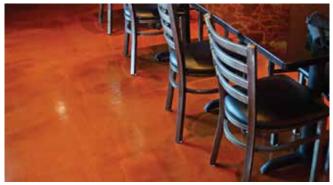

### ABOUT LIQUID DAZZLE.

Create brilliant metallic effects with Liquid Dazzle, Westcoat's premier decorative epoxy floor coating system. Engineered with proprietary metallic additives that uniquely flow when applied, Liquid Dazzle produces an exciting custom floor that is decorative and highly durable. Perfect for hotels, casinos, showrooms, salons, restaurants, and residential floors, Liquid Dazzle is designed for use when a truly unique floor coating is desired. This system has a natural high gloss finish, but can be sealed with a satin topcoat.

### THE SYSTEM

Eye-catching, metallic epoxy floors come to life with Liquid Dazzle. This 100% solids epoxy floor coating is seamless and offers the durability of epoxy with a look that is awe-inspiring. Liquid Dazzle shimmers and flows creating beautifully unique surfaces. Easy to clean and wear resistant, Liquid Dazzle is engineered to last, requiring minimal maintenance. Rich with color and flowing with metallic sparkle, Liquid Dazzle is available in a variety of color selections ranging from vibrant reds to soothing earth tones. Liquid Dazzle is a highly decorative, chemical resistant coating designed for use in hotels, casinos, high-end showrooms, restaurants and residential floors.

#### DAZZLE EFFECTS

Dazzle Effects is an application technique that uses Liquid Dazzle as a base that is manipulated with a variety of specialized processes that are splattered and swirled into the Dazzle before it has fully cured. The result is a dramatic, unique look offering a multitude of design opportunities. Finishes can range from a colorful mottled or hammered appearance to a more organic look reminiscent of wood burl.