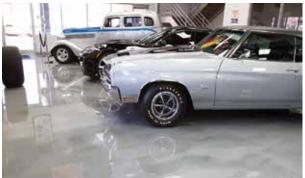

## LIQUID DAZZLE

### ABOUT LIQUID DAZZLE.

Create brilliant metallic effects with Liquid Dazzle, Westcoat's premier decorative epoxy floor coating system. Engineered with proprietary metallic additives that uniquely flow when applied, Liquid Dazzle produces an exciting custom floor that is decorative and highly durable. Perfect for hotels, casinos, showrooms, salons, restaurants, and residential floors, Liquid Dazzle is designed for use when a truly unique floor coating is desired. This system has a natural high gloss finish, but can be sealed with a satin topcoat.

### THE SYSTEM

Eye-catching, metallic epoxy floors come to life with Liquid Dazzle. This 100% solids epoxy floor coating is seamless and offers the durability of epoxy with a look that is awe-inspiring. Liquid Dazzle shimmers and flows creating beautifully unique surfaces. Easy to clean and wear resistant, Liquid Dazzle is engineered to last, requiring minimal maintenance. Rich with color and flowing with metallic sparkle, Liquid Dazzle is available in a variety of color selections ranging from vibrant reds to soothing earth tones. Liquid Dazzle is a highly decorative, chemical resistant coating designed for use in hotels, casinos, high-end showrooms, restaurants and residential floors.