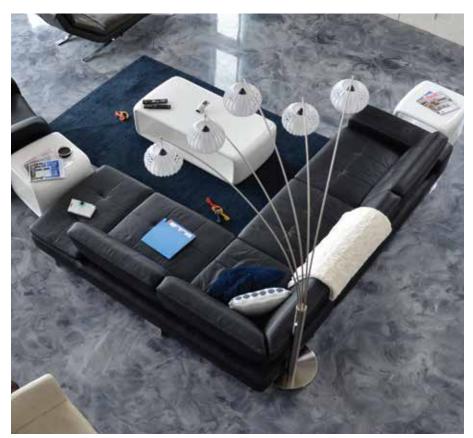

## LIQUID DAZZLE

### ABOUT LIQUID DAZZLE.

Create brilliant metallic effects with Liquid Dazzle, Westcoat's premier decorative epoxy floor coating system. Engineered with proprietary metallic additives that uniquely flow when applied, Liquid Dazzle produces an exciting custom floor that is decorative and highly durable. Perfect for hotels, casinos, showrooms, salons, restaurants, and residential floors, Liquid Dazzle is designed for use when a truly unique floor coating is desired. This system has a natural high gloss finish, but can be sealed with a satin topcoat.

### THE SYSTEM

Eye-catching, metallic epoxy floors come to life with Liquid Dazzle. This 100% solids epoxy floor coating is seamless and offers the durability of epoxy with a look that is awe-inspiring. Liquid Dazzle shimmers and flows creating beautifully unique surfaces. Easy to clean and wear resistant, Liquid Dazzle is engineered to last, requiring minimal maintenance. Rich with color and flowing with metallic sparkle, Liquid Dazzle is available in a variety of color selections ranging from vibrant reds to soothing earth tones. Liquid Dazzle is a highly decorative, chemical resistant coating designed for use in hotels, casinos, high-end showrooms, restaurants and residential floors.