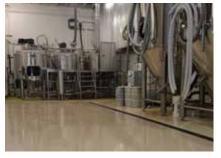

## **TEMPER-CRETE SYSTEM**

Temper-Crete<sup>™</sup> is used to create a medium duty, industrial, seamless floor in service areas, where a high-build, self-leveling and fast turnaround floor system is required. The Temper-Crete<sup>™</sup> System is ideal for commercial kitchens, restaurants, warehouses, breweries, wineries, chemical processing plants, food processing plants and pharmaceutical facilities.