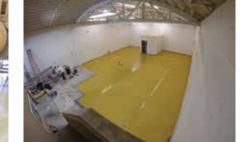

## **TEMPER-CRETE SYSTEM**

Temper-Crete<sup>™</sup> is used to create a medium duty, industrial, seamless floor in service areas, where a high-build, self-leveling and fast turnaround floor system is required. The Temper-Crete<sup>™</sup> System is ideal for commercial kitchens, restaurants, warehouses, breweries, wineries, chemical processing plants, food processing plants and pharmaceutical facilities.