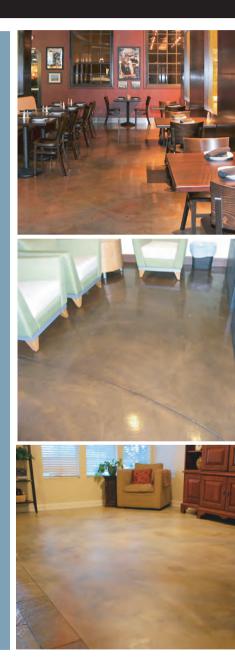

# Water-Based Stain

Add vibrancy to concrete surfaces with Westcoat's Water-Based Stain. Containing no caustic ingredients, Water-Based Stain can be used as an alternative to solvent and acid-based stains making it an environmentally friendly option. Ideal for a custom finish over Stamp-It, Texture-Crete or ALX systems, Water-Based Stain is perfect for driveways, patios, interior living spaces, or anywhere a unique colored concrete look is desired. No rinsing or neutralizing necessary.

Make your mark.

Our customizable Surface Coat product line delivers a wide variety of stains and sealers for the most creative artisans in the industry Available step-by-step training and unlimited surface coating options let you add vibrancy and expression to every concrete surface