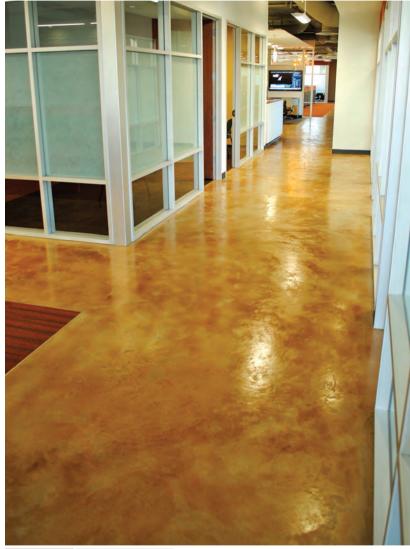

#### Water-Based Stain Grind & Seal System

Westcoat's Water-Based Stain Grind & Seal System is a process of grinding the concrete and applying SC-35 Water-Based Stain and sealer of choice. Designed to be used directly over existing concrete primarily on interior floors where a colored stain is desired. Grind & Seal is a perfect way to color & protect plain or old concrete with light to medium foot traffic.

#### Over Texture-Crete

SC-35X is a highly versatile coloring agent for use over polymer modified cementitious coating systems, such as Texture-Crete Custom Finish, TC Interior and Stamp-It. Single or multiple colors may be used to create unlimited designs.

#### Advantages

• Low VOC

westcoat

- Low odor
- Decorativ
- Ease of use
- Available in 12 colors
- No acidic ingredients, no rinsing required
- May contribute to LEED credits
- No need to tear out existing concrete