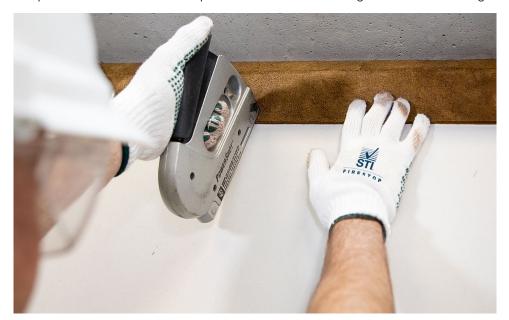

## SpeedFlex® Joint Profile System

SpeedFlex® Joint Profile combines with SpecSeal® spray-applied coatings to provide unsurpassed joint movement capabilities in gypsum board construction. SpeedFlex® Joint Profile replaces traditional forming materials allowing

for reduced application times and increased productivity.

## **Features & Benefits**

- Allows 100% compression or extension
- Easy repair of cracked or deficient joints; simply cover and spray!
- Cost effective alternative to traditional joint forming materials