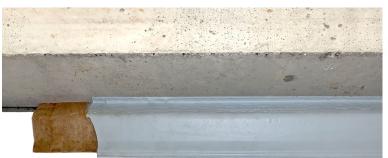

## SpeedFlex® Joint Profile System

SpeedFlex® Joint Profile combines with SpecSeal® spray-applied coatings to provide unsurpassed joint movement capabilities in gypsum board construction. SpeedFlex® Joint Profile replaces traditional forming materials allowing

## **Features & Benefits**

- Allows 100% compression or extension
- Easy repair of cracked or deficient joints; simply cover and spray!
- Cost effective alternative to traditional joint forming materials