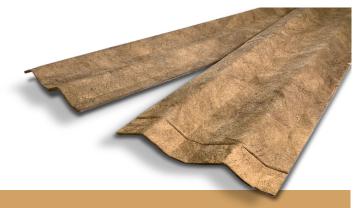

## SpeedFlex® Joint Profile System

SpeedFlex® Joint Profile combines with SpecSeal® spray-applied coatings to provide unsurpassed joint movement capabilities in gypsum board construction. SpeedFlex® Joint Profile replaces traditional forming materials allowing

## **ORDERING INFORMATION**

| Catalog Number | UPC Number   | Size                                | (UOM) Qty. | Case Qty.   | Weight (Each)      |
|----------------|--------------|-------------------------------------|------------|-------------|--------------------|
| SFJP40         | 730573081440 | 4" (101.6 mm) x 43.38" (1101.85 mm) | 1          | 150 per box | 0.21 lbs (0.10 kg) |
| SFJP80         | 730573081457 | 8" (203.2 mm) x 43.38" (1101.85 mm) | 1          | 75 per box  | 0.42 lbs (0.19 kg) |