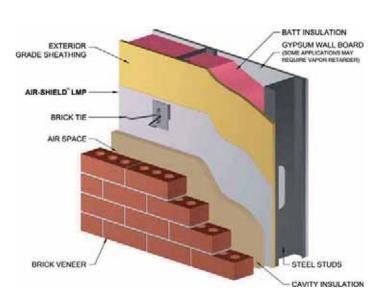

## AIR-SHIELD™ LMP

is also a single component, liquid applied, vapor permeable air/liquid moisture barrier. AIR-SHIELD LMP stops the movement of air, while at the same time, allowing the passage of vapor. The product is designed for wall assemblies that need a vapor permeable air barrier.