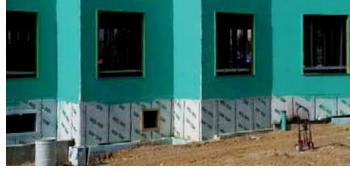

## AIR SHIELD™ TMP

is a water-based air/liquid moisture barrier that cures to form a tough, seamless, elastomeric membrane. When properly applied as a drainage plane, AIR-SHIELD TMP allows vapor to pass through; provides excellent resistance to air leakage; while prohibiting liquid water intrusion into the substrate. AIR-SHIELD TMP is suitable for both new construction and retrofit applications and may be applied to most common surfaces and integrated into various wall systems.