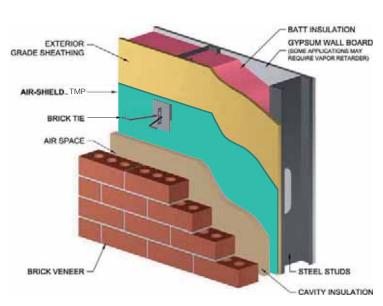

## AIR SHIELD™ TMP

is a water-based air/liquid moisture barrier that cures to form a tough, seamless, elastomeric membrane. When properly applied as a drainage plane, AIR-SHIELD TMP allows vapor to pass through; provides excellent resistance to air leakage; while prohibiting liquid water intrusion into the substrate. AIR-SHIELD TMP is suitable for both new construction and retrofit applications and may be applied to most common surfaces and integrated into various wall systems.