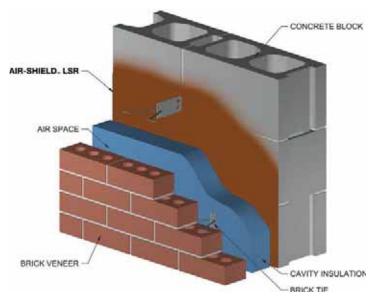

## AIR-SHIELD™ LSR

(liquid synthetic rubber) is an asphalt-free, single-component, synthetic rubber based liquid air/vapor and liquid moisture barrier. AIR-SHIELD LSR cures to form a tough, seamless, elastomeric membrane, which exhibits excellent resistance to air and moisture transmission.