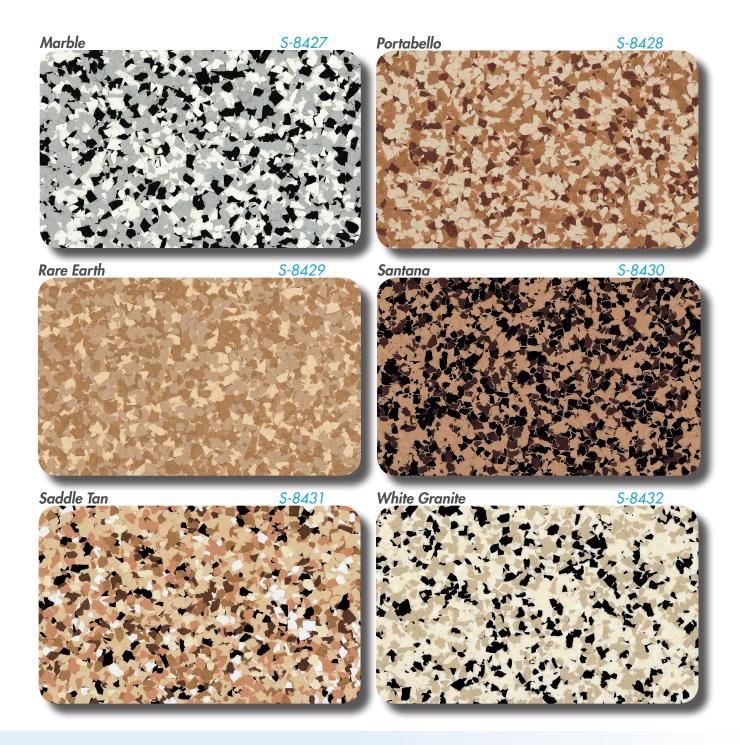

## **DESCRIPTION & KEY BENEFITS**

S-8420 Granitex chip flooring is a composition of multicolored vinyl chips embedded in a pigmented base coat and sealed with successive coats of clear glaze. You may choose from a variety of colors and chip sizes to get the look that you desire. For example, larger chips create the look of terrazzo or granite, while smaller chips give a hard surface carpet-like appearance. In addition to these customizable options, our Granitex systems offer proven durability and longevity for a multitude of applications.