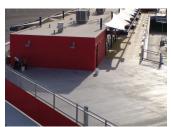

## **Simplicity & Performance**

The Life Deck<sup>®</sup> FM (Fiberglass Mat) Waterproof Decking System is an industry-leading all-acrylic coating system designed with simplicity and performance in mind. This four step system uses a fiberglass mat with four acrylic coatings applied in steps to waterproof your above-ground deck. The FM System is easy to repair and requires only minimum maintenance to give a long lasting life. It is extremely flexible, skid resistant and is well suited for plywood and concrete substrates.