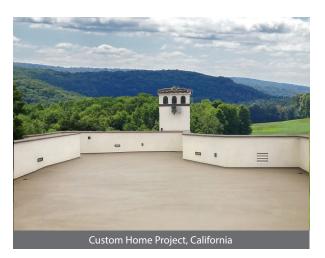

## **Simplicity & Performance**

The Life Deck<sup>®</sup> FM (Fiberglass Mat) Waterproof Decking System is an industry-leading all-acrylic coating system designed with simplicity and performance in mind. This four step system uses a fiberglass mat with four acrylic coatings applied in steps to waterproof your above-ground deck. The FM System is easy to repair and requires only minimum maintenance to give a long lasting life. It is extremely flexible, skid resistant and is well suited for plywood and concrete substrates.