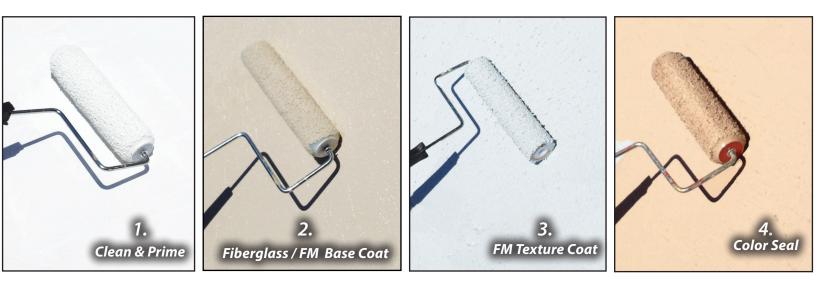

# Procedure

### 4 Easy Steps to Seal, Preserve and Waterproof Your Deck or Surface\*