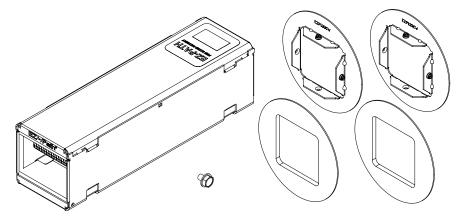

## Series 33 - Circular Mounting Plates (Part Numbers: EZDP133CWK & EZP133CW)

**Optional Ground Attachment** 

Parts Included (Not to Scale) Device not included in Cat. No. EZP133CW