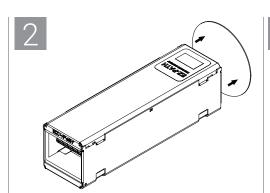

## New Work Installations

Cut Nom. 4" (102mm) diameter hole in the wall

Slide pathway into hole, ends of pathway to extend equally from wall surfaces

Slide plate and gasket around pathway on both sides of wall

Fasten plates onto pathway on both sides of wall using any standard slotted screwdriver, 1/4" open-end or closed-end wrench, or 1/4" nut driver

Note: For more information on firestop installation, refer to ASTM E3157.