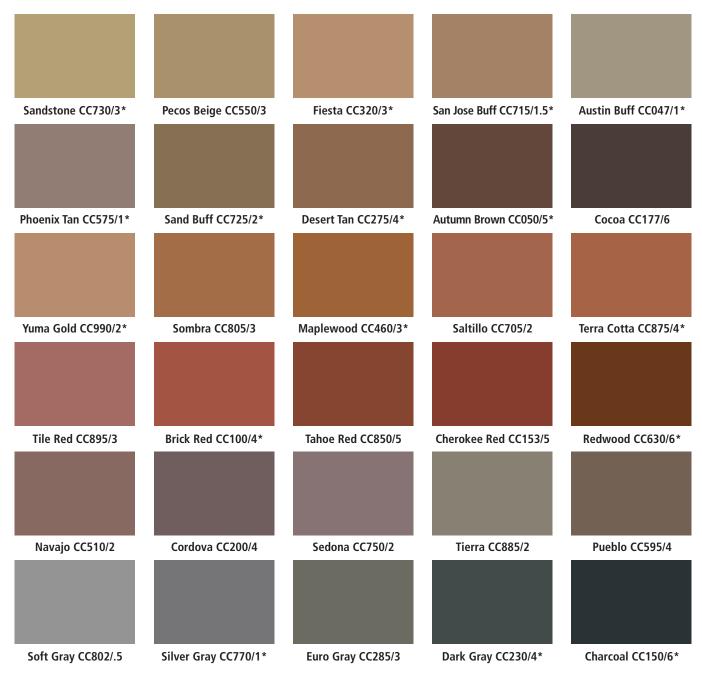

## **INCRETE COLOR-CRETE™**

NOTE: Colors shown approximate laboratory samples made with type-1 portland, tan sand, Increte Color-Crete™ pigment and 4 in slump.

\* Available in Universal Color Packs

Due to variations of job site conditions, actual colors on the chart can and will vary slightly. Conditions that cause variation are inconsistent slump (water content), finishing and curing methods, weather conditions, and concrete raw materials. A job-site or test slab sample should be made using specified materials, and the finishing and curing techniques to be used. For color consistency, batch to batch uniformity must be maintained.