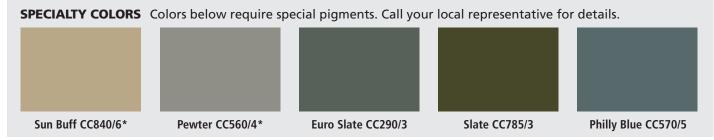

## **INCRETE COLOR-CRETE™**

NOTE: Colors shown approximate laboratory samples made with type-1 portland, tan sand, Increte Color-Crete™ pigment and 4 in slump.

\* Available in Universal Color Packs

Due to variations of job site conditions, actual colors on the chart can and will vary slightly. Conditions that cause variation are inconsistent slump (water content), finishing and curing methods, weather conditions, and concrete raw materials. A job-site or test slab sample should be made using specified materials, and the finishing and curing techniques to be used. For color consistency, batch to batch uniformity must be maintained.