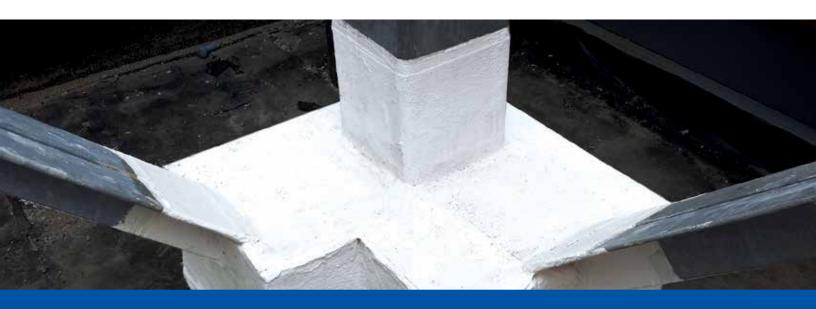

Pumadeq<sup>™</sup> Flex 31MV is the ideal solution for difficult flashing details in a variety of popular roofing and waterproofing applications. It is part of the Henry® Pumadeq<sup>™</sup> system and is the preferred liquid waterproofing flashing to use with Henry® 790-11 and Henry® CM100.

Henry® Pumadeq<sup>™</sup> Flex 31MV provides a highly durable, UV resistant, seamless membrane.

Henry is a registered trademark of the Henry Company.

**Building Envelope Systems®**Roofing | Air Barrier | Waterproofing