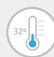

Pumadeq<sup>™</sup> Flex 31MV is the ideal solution for difficult flashing details in a variety of popular roofing and waterproofing applications. It is part of the Henry® Pumadeq<sup>™</sup> system and is the preferred liquid waterproofing flashing to use with Henry® 790-11 and Henry® CM100.

Henry® Pumadeq<sup>™</sup> Flex 31MV provides a highly durable, UV resistant, seamless membrane.

Henry is a registered trademark of the Henry Company.

**Building Envelope Systems®**Roofing | Air Barrier | Waterproofing