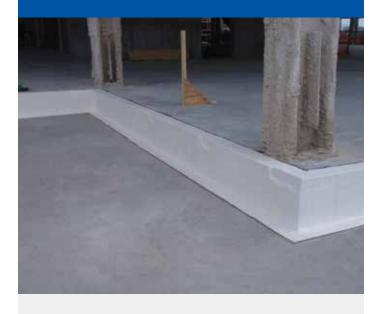

Pumadeq<sup>™</sup> Flex 31MV is the ideal solution for difficult flashing details in a variety of popular roofing and waterproofing applications. It is part of the Henry® Pumadeq<sup>™</sup> system and is the preferred liquid waterproofing flashing to use with Henry® 790-11 and Henry® CM100.

Henry® Pumadeq<sup>™</sup> Flex 31MV provides a highly durable, UV resistant, seamless membrane.

Henry is a registered trademark of the Henry Company.

**Building Envelope Systems®**Roofing | Air Barrier | Waterproofing