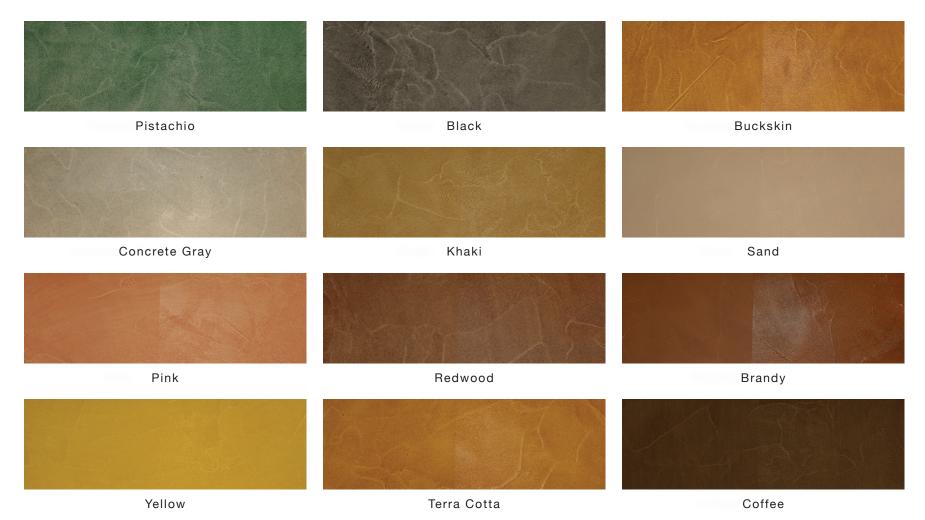

## **COLOR CARD**

PD® Stain: Used in conjunction with cementitious coatings as an accent color.

Colors will vary. Color appearance is affected by lighting, surface texture and method of application. Final color approval should be selected from physical samples. Custom colors available.