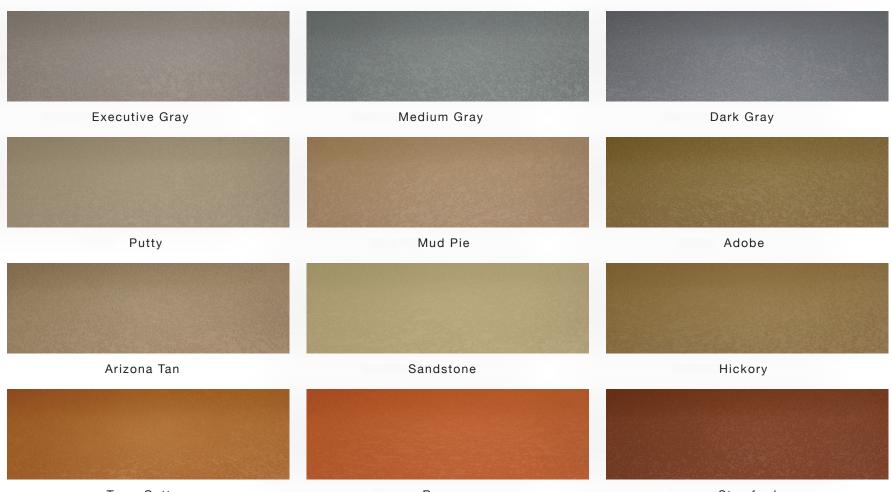

## **COLOR CARD**

GS88 Pigmented Sealer: Solid Color Sealer
GU80 Cementitious Tint Pack: Simulated Finish Base Color

Terra Cotta Revere Stamford

The colors above are GS88 Pigmented Sealer colors; the GU80 Cementitious Tint Packs can be up to 2 shades darker. Colors will vary. Color appearance is affected by lighting, surface texture and method of application. Final color approval should be selected from physical samples. Custom colors available.