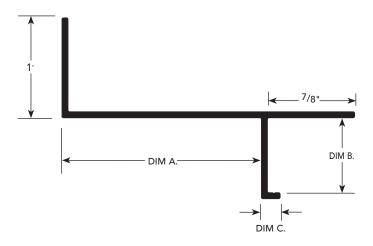

#### SIZES

| DIM. B<br>THICKNESS | DIM. A<br>REVEAL<br>WIDTH | DIM. C<br>LEG WIDTH | NUMBER     |              |
|---------------------|---------------------------|---------------------|------------|--------------|
|                     |                           |                     | NON-VENTED | VENTED       |
| 1/2"                | 3"                        | 1/2"                | WPM-50-300 | WMP-50-V-300 |
| 3/4"                | 2"                        | 3/16"               | 1680       | 1680-V       |
| 3/4"                | 3"                        | 3/16"               | WPM-75-300 | WPM-75-V-300 |
| 3/4"                | 4"                        | 3/16"               | WPM-75-400 | WPM-75-V-400 |