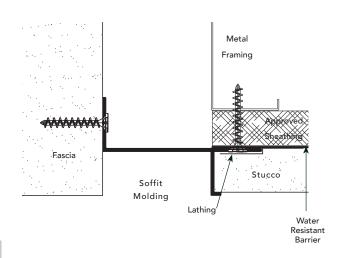

### SOFFIT MOLDING

## INSTALLATION DETAIL / Cross Section

# USAGE

Fry Reglet Soffit Molding provides a reveal joint and screed point in stucco soffits. With vents, it provides a venting capability for soffits.