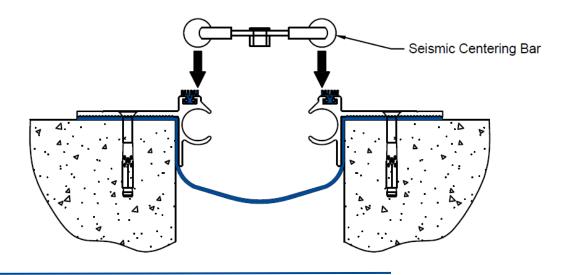

As work progresses with placement of base members, install self-centering bars by sliding the spherical ends of the bars into and through the circular cavities of the base members. Set at an approximate spacing of 18" O.C., ensure that the "top" indicator is facing up and that all bars are in the same orientation.