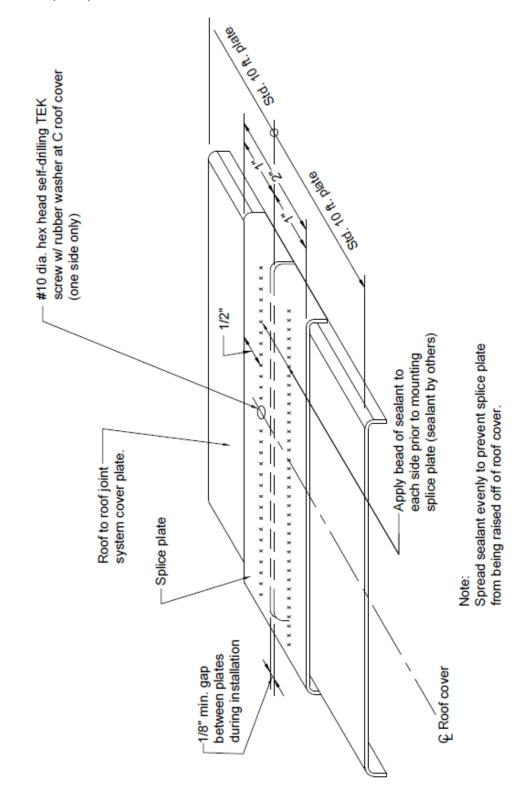

Install aluminum cover using 1/4" diameter screw and neoprene washers.

Watson Bowman Acme Corp. 95 Pineview Drive Amherst, NY 14228 phone: 716-691-7566 fax: 716-691-9239 watsonbowmanacme.com

5

6

Install splice plates.