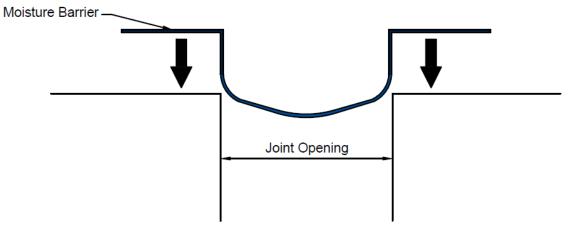

### Installation

Install mo

Install moisture barrier. Ensure proper drape and relaxation to accommodate joint movement.

Watson Bowman Acme Corp. 95 Pineview Drive Amherst, NY 14228 phone: 716-691-7566 fax: 716-691-9239 watsonbowmanacme.com

2

Position extruded aluminum base member flush with the inside face of wall structure and fasten base member down utilizing concrete anchors (by others).

Install elastomeric gaskets. It is recommended to slide gasket into extrusion cavity from its ends as work progresses.