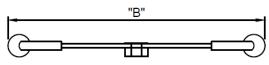

# **Product Components**

The following components are required for the installation of this product:

<u>Installer Note</u>: Components shown below are shipped in varying sizes according to joint system model to be installed. Consult your shipping documents for proper part listings and requirements. Shipment should include splicing hardware and components which are not shown on this page.

Watson Bowman Acme Corp. 95 Pineview Drive Amherst, NY 14228 phone: 716-691-7566 fax: 716-691-9239 watsonbowmanacme.com

Self-centering bar

|         | <u> </u> |             |          |         |             |  |
|---------|----------|-------------|----------|---------|-------------|--|
| Model   | "B"      | Part Number | Model    | "B"     | Part Number |  |
| WFE-200 | 7"       | 11089       | WFE-1000 | 18 3/8" | 15630       |  |
| WFE-400 | 12 3/8"  | 15643       | WFE-1200 | 22 3/8" | 15631       |  |
| WFE-600 | 12 3/8"  | 15643       | WFE-1800 | 32 3/8" | 15644       |  |
| WFE-800 | 18 3/8"  | 15630       | WFE-2400 | 42 3/8" | 15605       |  |

As work progresses with placement of base members, install self-centering bars by sliding the spherical ends of the bars into and through the circular cavities of the base members. Set at an approximate spacing of 18" O.C., ensure that the "top" indicator is facing up and that all bars are in the same orientation.