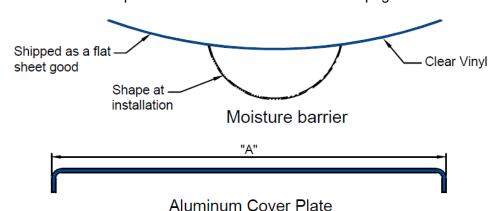

# **Product Components**

The following components are required for the installation of this product:

<u>Installer Note</u>: Components shown below are shipped in varying sizes according to joint system model to be installed. Consult your shipping documents for proper part listings and requirements. Shipment should include splicing hardware and components which are not shown on this page.

| Model   | "A"     | Part Number | Model    | "A"     | Part Number |
|---------|---------|-------------|----------|---------|-------------|
| WFE-200 | 6 3/8"  | 15902       | WFE-1000 | 17"     | 15906       |
| WFE-400 | 8 3/8"  | 15903       | WFE-1200 | 19 3/4" | 15907       |
| WFE-600 | 11 3/8" | 15904       | WFE-1800 | 28 3/4" | 15908       |
| WFE-800 | 14 3/8" | 15905       | WFE-2400 | 37 3/4" | 15909       |

### Installation

Install mo

Install moisture barrier. Ensure proper drape and relaxation to accommodate joint movement.

Watson Bowman Acme Corp. 95 Pineview Drive Amherst, NY 14228 phone: 716-691-7566 fax: 716-691-9239 watsonbowmanacme.com