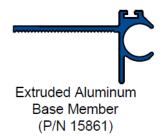

# **Product Components**

The following components are required for the installation of this product:

<u>Installer Note</u>: Components shown below are shipped in varying sizes according to joint system model to be installed. Consult your shipping documents for proper part listings and requirements. Shipment should include splicing hardware and components which are not shown on this page.

| Model   | "A"     | Part Number | Model    | "A"     | Part Number |
|---------|---------|-------------|----------|---------|-------------|
| WFE-200 | 6 3/8"  | 15902       | WFE-1000 | 17"     | 15906       |
| WFE-400 | 8 3/8"  | 15903       | WFE-1200 | 19 3/4" | 15907       |
| WFE-600 | 11 3/8" | 15904       | WFE-1800 | 28 3/4" | 15908       |
| WFE-800 | 14 3/8" | 15905       | WFE-2400 | 37 3/4" | 15909       |