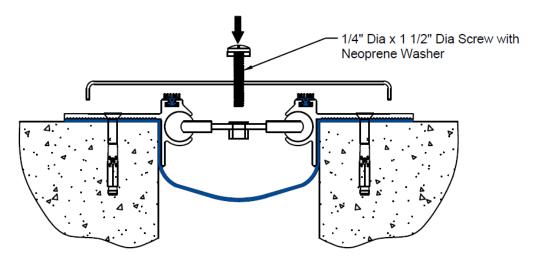

Install aluminum cover using 1/4" diameter screw and neoprene washers.

Watson Bowman Acme Corp. 95 Pineview Drive Amherst, NY 14228 phone: 716-691-7566 fax: 716-691-9239 watsonbowmanacme.com

5

6

Install splice plates.