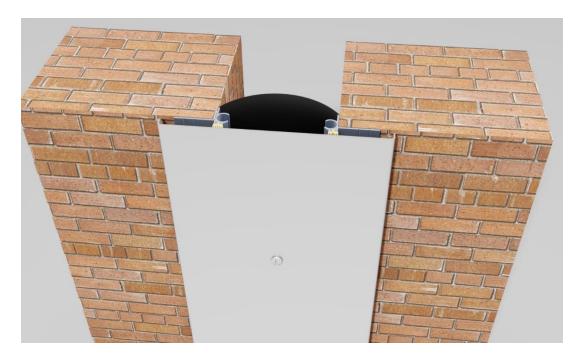

Install aluminum cover using 1/4" diameter screw and neoprene washers.

Watson Bowman Acme Corp. 95 Pineview Drive Amherst, NY 14228 phone: 716-691-7566 fax: 716-691-9239 watsonbowmanacme.com

5

6

Install splice plates.