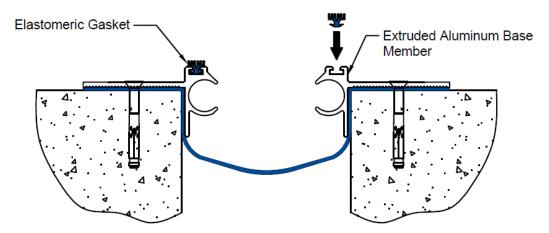

2

Position extruded aluminum base member flush with the inside face of wall structure and fasten base member down utilizing concrete anchors (by others).

Install elastomeric gaskets. It is recommended to slide gasket into extrusion cavity from its ends as work progresses.