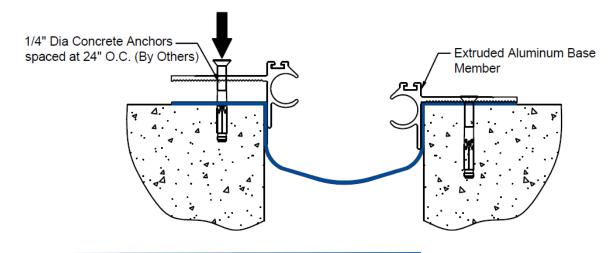

2

Position extruded aluminum base member flush with the inside face of wall structure and fasten base member down utilizing concrete anchors (by others).

Install elastomeric gaskets. It is recommended to slide gasket into extrusion cavity from its ends as work progresses.