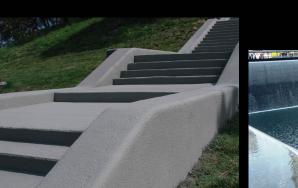

Designed for both exterior and interior use, MPC restores and protects concrete and a variety of other surfaces from the consequences of exposure to chlorides, water intrusion, carbonation, freeze/thaw, and damage from impact and abrasion. With MPC a variety of finishes can be achieved to either restore concrete to a "like new" appearance or provide enhanced visual interest and curb appeal through a wide range of available colors, textures and patterns.

### Use For:

- Pedestrian walkways
- Atriums & courtyards
- Driveways
- Balconies
- Pool decks and promenades
- Plaza decks & topping slabs
- Parapets and columns
- Walls & vertical surfaces
- Parking Garages and Ramps