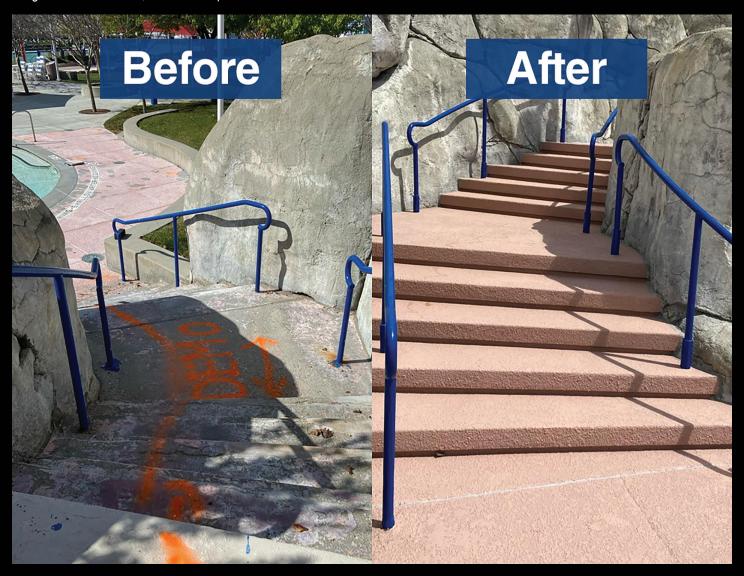

# MPC Multipurpose Protective Coating

Renovate, Waterproof and Protect with the Versatility of MPC

MPC (Multipurpose Protective Coating) is an extremely durable, cost-effective and versatile protective coating that is "breathable" and allows for the transmission of moisture vapor from within concrete and other porous substrates without blistering or delamination. By lowering internal moisture content, MPC helps reduce the potential for corrosion of steel reinforcement in concrete.

Designed for both exterior and interior use, MPC restores and protects concrete and a variety of other surfaces from the consequences of exposure to chlorides, water intrusion, carbonation, freeze/thaw, and damage from impact and abrasion. With MPC a variety of finishes can be achieved to either restore concrete to a "like new" appearance or provide enhanced visual interest and curb appeal through a wide range of available colors, textures and patterns.