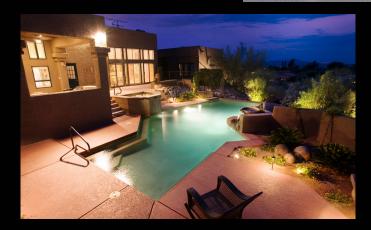

### Use For:

- Pedestrian walkways
- Atriums & courtyards
- Driveways
- Balconies
- Pool decks and promenades
- Plaza decks & topping slabs
- Parapets and columns
- Walls & vertical surfaces
- Parking Garages and Ramps