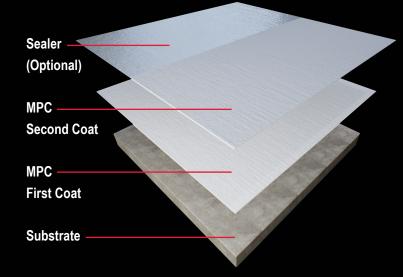

# MPC Multipurpose Protective Coating

Renovate, Waterproof and Protect with the Versatility of MPC

MPC (Multipurpose Protective Coating) is an extremely durable, cost-effective and versatile protective coating that is "breathable" and allows for the transmission of moisture vapor from within concrete and other porous substrates without blistering or delamination. By lowering internal moisture content, MPC helps reduce the potential for corrosion of steel reinforcement in concrete.

Designed for both exterior and interior use, MPC restores and protects concrete and a variety of other surfaces from the consequences of exposure to chlorides, water intrusion, carbonation, freeze/thaw, and damage from impact and abrasion. With MPC a variety of finishes can be achieved to either restore concrete to a "like new" appearance or provide enhanced visual interest and curb appeal through a wide range of available colors, textures and patterns.