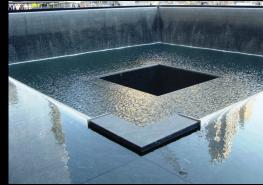

Designed for both exterior and interior use, MPC restores and protects concrete and a variety of other surfaces from the consequences of exposure to chlorides, water intrusion, carbonation, freeze/thaw, and damage from impact and abrasion. With MPC a variety of finishes can be achieved to either restore concrete to a "like new" appearance or provide enhanced visual interest and curb appeal through a wide range of available colors, textures and patterns.

## **Product Applications:**

- · Resurface and restore concrete
- · Deferred concrete floor toppings
- · Commercial, retail & residential flooring
- · Educational & institutional flooring
- Food & beverage areas
- · Hotels and resorts
- Mechanical equipment rooms
- Raised access floor waterproofing