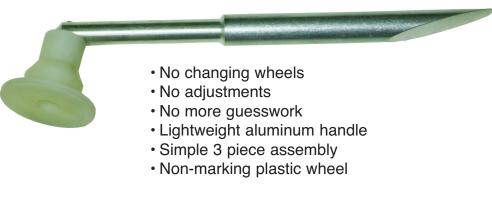

## BACKER ROD ROLLER

**Designed to help** install backer rod at a more efficient rate. Install backer rod in joints ranging from 1/4" to 1" in width.

**Manufactured by:** 