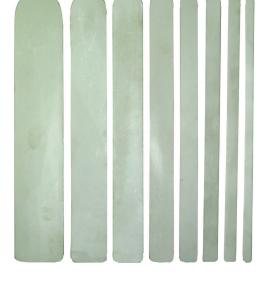

## CAULKING SLICKS

Feature a rounded end for concave joints as well as a flat end for recessed or flush joints. 11" long & 8 different widths.

Set includes one each of the following widths: • 1"

1-1/4"

- 3/8"
- 1/2"
- 5/8"
- · 3/4"
- 1-1/2" • 2"