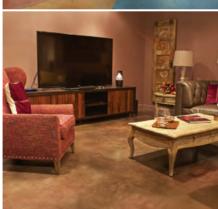

# **Fast Stain**

Enhance the color of concrete floors quickly and easily with Westcoat Fast Stain - an environmentally friendly, solvent soluble, deep-penetrating powdered dye. For use on interior concrete, Fast Stain dries to the touch in seconds when mixed with acetone and offers a quick and easy installation process. Fast Stain can be used as a primary coloring system and is perfect for polished concrete or grind and stain systems.

#### Fast Stain Grind & Seal

Fast Stain Grind & Seal System is a process of grinding the concrete and applying Westcoat's SC-36 Fast Stain acetone dye and choice of Westcoat protective sealer. There are no acidic ingredients used, and contains low VOC, making it a more environmentally friendly system. Designed to be used directly over existing concrete on interior applications. A perfect way to color plain or old concrete in showrooms, salons, restaurants, offices, residential and commercial concrete floors. Recommended for use on interior floors with medium to