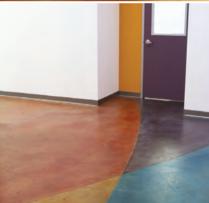

# **Fast Stain**

Enhance the color of concrete floors quickly and easily with Westcoat Fast Stain - an environmentally friendly, solvent soluble, deep-penetrating powdered dye. For use on interior concrete, Fast Stain dries to the touch in seconds when mixed with acetone and offers a quick and easy installation process. Fast Stain can be used as a primary coloring system and is perfect for polished concrete or grind and stain systems.

#### Fast Stain Grind & Seal

Fast Stain Grind & Seal System is a process of grinding the concrete and applying Westcoat's SC-36 Fast Stain acetone dye and choice of Westcoat protective sealer. There are no acidic ingredients used, and contains low VOC, making it a more environmentally friendly system. Designed to be used directly over existing concrete on interior applications. A perfect way to color plain or old concrete in showrooms, salons, restaurants, offices, residential and commercial concrete floors. Recommended for use on interior floors with medium to

#### Fast Stain Polish

The Fast Stain Polish System incorporates Westcoat SC-21 Lithium Silicate and SC-36 Fast Stain into a polishing system that provides a long-lasting concrete surface with varying degrees of gloss and color. The Fast Stain Grind & Polish System is designed to revitalize and transform concrete into a reflective semi-impervious surface. For use over existing interior concrete substrates such as garage floors, restaurant floors, showrooms, it can be installed in both commercial and residential environments.