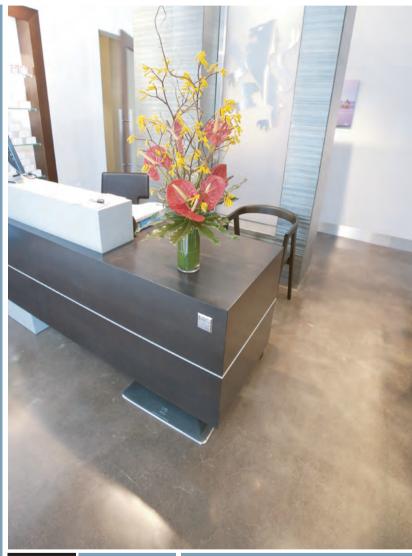

# **Fast Stain**

Enhance the color of concrete floors quickly and easily with Westcoat Fast Stain - an environmentally friendly, solvent soluble, deep-penetrating powdered dye. For use on interior concrete, Fast Stain dries to the touch in seconds when mixed with acetone and offers a quick and easy installation process. Fast Stain can be used as a primary coloring system and is perfect for polished concrete or grind and stain systems.

#### Fast Stain Grind & Seal

Fast Stain Grind & Seal System is a process of grinding the concrete and applying Westcoat's SC-36 Fast Stain acetone dye and choice of Westcoat protective sealer. There are no acidic ingredients used, and contains low VOC, making it a more environmentally friendly system. Designed to be used directly over existing concrete on interior applications. A perfect way to color plain or old concrete in showrooms, salons, restaurants, offices, residential and commercial concrete floors. Recommended for use on interior floors with medium to

#### Fast Stain Polish

The Fast Stain Polish System incorporates Westcoat SC-21 Lithium Silicate and SC-36 Fast Stain into a polishing system that provides a long-lasting concrete surface with varying degrees of gloss and color. The Fast Stain Grind & Polish System is designed to revitalize and transform concrete into a reflective semi-impervious surface. For use over existing interior concrete substrates such as garage floors, restaurant floors, showrooms, it can be installed in both commercial and residential environments.