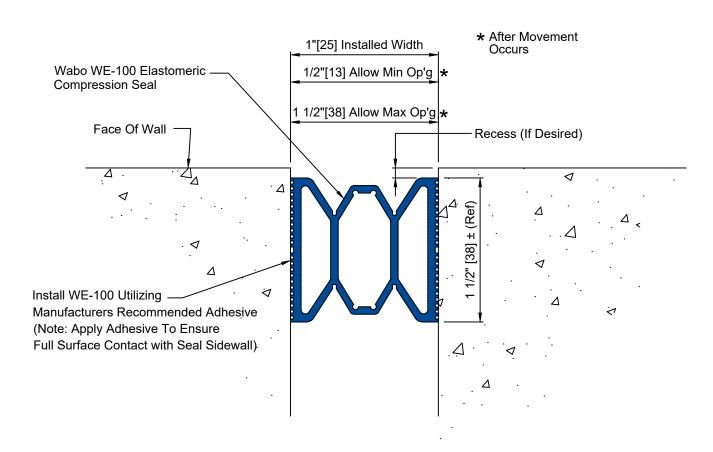

## Note:

DATE: 12/15/2020

 Seal Suitable For Installations On Exterior or Interior Masonry And Gypsum Board Construction.

MODEL: WE

 Seal Available In Colors.
(Refer To WBA ColorChoice Board Standard Colors: Black, Beige, Gray.)