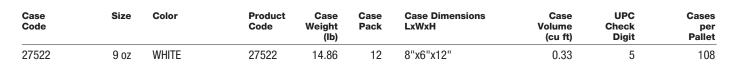

## **DAP® DYNAGRIP® Mirror-Marble-Granite Construction Adhesive**

Permanent Veritcal Hold

DYNAGRIP® MIRROR, MARBLE, GRANITE is a premium grade hybrid adhesive specifically formulated for mirror and countertop installation. This premium hybrid adhesive provides a permanent vertical hold in one-hour ideal for mirror installation. This VOC compliant adhesive is easy to gun and will not stain or damage mirrors, countertops or finished surfaces. DYNAGRIP® MIRROR, MARBLE, GRANITE is a high strength adhesive that delivers exceptional adhesion on porous/non-porous construction materials.