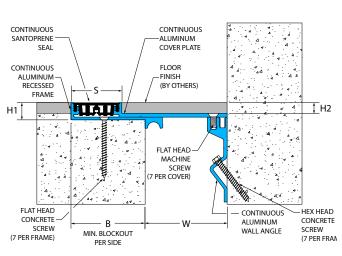

## 133-A01 Floor/Floor With Fire Blanket (3" (75mm) system shown)

133-A02 Floor/Wall

(3" (75mm) system shown)

inpro.com • 800.222.5556 • 262.679.9010 World Headquarters S80 W18766 Apollo Drive, Muskego, WI 53150 USA