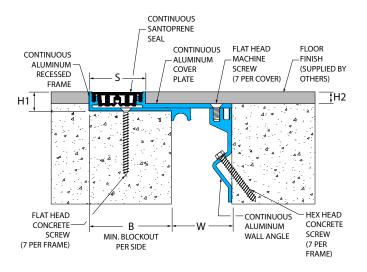

| Application | System      | W           |    | H1             |    | H2       |    | S                   |    | В        |    | Movement +/- |    |          |    |
|-------------|-------------|-------------|----|----------------|----|----------|----|---------------------|----|----------|----|--------------|----|----------|----|
|             |             | Joint Width |    | Frame Height 1 |    | Height 2 |    | Sightline           |    | Blockout |    | Horizontal   |    | Vertical |    |
|             |             | US          | mm | US             | mm | US       | mm | US                  | mm | US       | mm | US           | mm | US       | mm |
| Floor/Floor | 133-A01-050 | 2"          | 50 | 5/8"           | 16 | 3/8"     | 10 | 1 7/ <sub>8</sub> " | 47 | 2 1/2"   | 64 | 1/2"         | 13 | 1/2"     | 13 |
|             | 133-A01-075 | 3"          | 75 | 5/8"           | 16 | 3/8"     | 10 | 1 7/ <sub>8</sub> " | 47 | 2 1/2"   | 64 | 3/4"         | 19 | 3/4"     | 19 |
| Floor/Wall  | 133-A02-050 | 2"          | 50 | 5/8"           | 16 | 3/8"     | 10 | 1 7/8"              | 47 | 2 1/2"   | 64 | 1/2"         | 13 | 1/2"     | 13 |
|             | 133-A02-075 | 3"          | 75 | 5/8"           | 16 | 3/8"     | 10 | 1 7/8"              | 47 | 2 1/2"   | 64 | 3/4"         | 19 | 3/4"     | 19 |

May be available in larger widths, please contact InPro Corporation for more details.

IPC.1370/REV.6

133-A01 Floor/Floor

inpro.