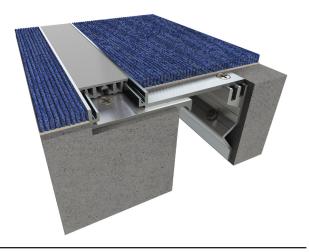

## 133 Series New to Existing

A01 - Floor to Floor A02 - Floor to Wall

Movement Rating ± 25%

- Recessed mount frames for minimal sightline, adaptable with floor finishes of 3/8" (9mm) depth
- Surface mount design make system ideal for renovation
- Dual durometer seal provides secure fit and optimal flexibility

| Application | System      | W           |    | H1             |    | H2       |    | S                   |    | В        |    | Movement +/- |    |          |    |
|-------------|-------------|-------------|----|----------------|----|----------|----|---------------------|----|----------|----|--------------|----|----------|----|
|             |             | Joint Width |    | Frame Height 1 |    | Height 2 |    | Sightline           |    | Blockout |    | Horizontal   |    | Vertical |    |
|             |             | US          | mm | US             | mm | US       | mm | US                  | mm | US       | mm | US           | mm | US       | mm |
| Floor/Floor | 133-A01-050 | 2"          | 50 | 5/8"           | 16 | 3/8"     | 10 | 1 7/ <sub>8</sub> " | 47 | 2 1/2"   | 64 | 1/2"         | 13 | 1/2"     | 13 |
|             | 133-A01-075 | 3"          | 75 | 5/8"           | 16 | 3/8"     | 10 | 1 7/ <sub>8</sub> " | 47 | 2 1/2"   | 64 | 3/4"         | 19 | 3/4"     | 19 |
| Floor/Wall  | 133-A02-050 | 2"          | 50 | 5/8"           | 16 | 3/8"     | 10 | 1 7/8"              | 47 | 2 1/2"   | 64 | 1/2"         | 13 | 1/2"     | 13 |
|             | 133-A02-075 | 3"          | 75 | 5/8"           | 16 | 3/8"     | 10 | 1 7/8"              | 47 | 2 1/2"   | 64 | 3/4"         | 19 | 3/4"     | 19 |