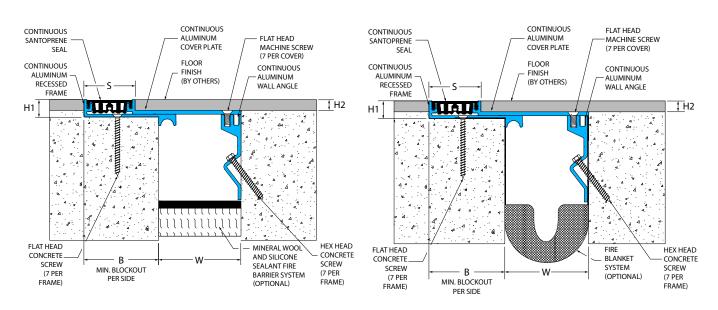

## 133 Series Options

133-A01 Floor/Floor With Mineral Wool (3" (75mm) system shown)

## 133-A01 Floor/Floor With Fire Blanket (3" (75mm) system shown)

133-A02 Floor/Wall

(3" (75mm) system shown)

inpro.com • 800.222.5556 • 262.679.9010 World Headquarters S80 W18766 Apollo Drive, Muskego, WI 53150 USA