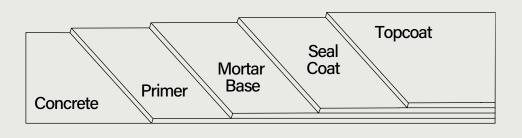

## **EPOXY MORTAR SYSTEM**

Epoxy Mortar is a 100% solids epoxy combined with graded aggregate and troweled into place. This traditional epoxy floor system is high-build, impact resistant and chemical resistant.

Ideal for: Food Processing • Warehouse • Restroom • Epoxy Cove