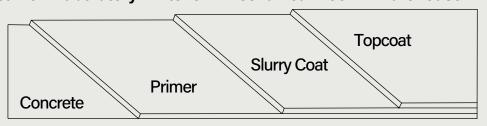

## **EPOXY SLURRY SYSTEM**

Epoxy Slurry is a multi-component, 100% solids epoxy floor coating. Blended with slurry filler or graded aggregate, Epoxy Slurry provides a self-leveling, high-build system that is chemical resistant, low odor and durable.

Ideal for: Laboratory • Kitchen • Mechanical Room • Warehouse