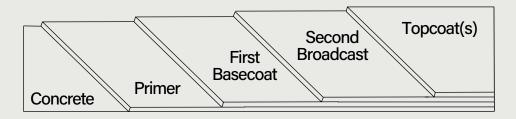

## **DUBRO EPOXY SYSTEM**

The Double Broadcast (Dubro) System is a seamless, easy-to-install, 100% solids epoxy floor coating with either silica sand or color quartz sand broadcasted into the base coats and sealed with pigmented or clear epoxy.

Ideal for: Restroom • Parking Garage • Kitchen • Laboratory