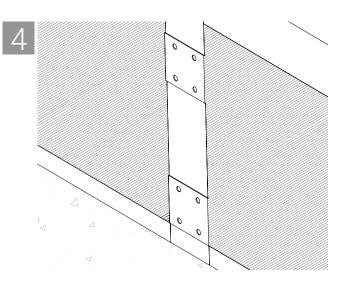

## SpecSeal® Quick Clip™ Perimeter Fire Barrier System (Field Installation)

Curtain wall insulation batts to be installed as continuous pieces with one horizontal seam located at the "L-shaped" angle. Curtain wall insulation installed over the Quick Clip™ U- or Z-Brackets flush with the front face of the framing.