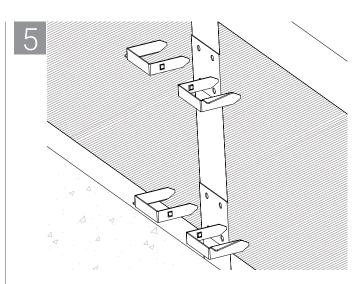

## SpecSeal® Quick Clip™ Perimeter Fire Barrier System (Field Installation)

Clip U-Bracket onto mullions (vertical framing) nominally 2" (51 mm) from bottom of sill, flush with the bottom of the floor and 2" (51 mm) from the top of the transoms (horizontal framing) below the floor. U-Brackets lock into place with a strike of a mallet.

Attach Z-Bracket to mullion (vertical framing) using minimum of one No. 10 by min 1/2" long self-drilling, self-tapping steel screw or as specified in the applicable UL System. Z-Bracket to be located nominally 2" (51 mm) from bottom of sill and 2" (51 mm) from of the top of the transoms (horizontal framing) below the floor.

Measure distance between mullions and cut minimum 1-1/2" (38.1 mm) by 1-1/2" (38.1 mm) by min 16 gauge (1.5 m) galvanized steel "L-shaped" angles to measured length minus 1/8" (3.2 mm) to max 5/8" (15.9 mm).

**U-bracket:** Insert "L-shaped" angle flush with bottom of the floor into Quick Clip™ U-Brackets slots so that bottom of angle rests on U-Bracket shelves.

**Z-bracket:** Insert Z-brackets onto each end of the "L-shaped" angle and install using minimum of one No. 10 by minimum 1/2" (13 mm) long self-drilling, self-tapping steel screw. Z-bracket and angle assembly to be located flush with the bottom of the floor or as specified in the applicable UL System.