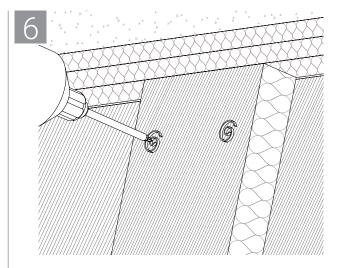

## SpecSeal® Quick Clip™ Perimeter Fire Barrier System (Field Installation)

Curtain wall insulation batts to be installed as continuous pieces with one horizontal seam located at the "L-shaped" angle. Curtain wall insulation installed over the Quick Clip™ U- or Z-Brackets flush with the front face of the framing.

Insert Quick Clip™ Fasteners completely engaging clips at all U- or Z-Brackets on both sides of the framing. Note: Additional steps are required in order to complete the installation. Follow applicable UL System for additional detail on the installation of the Safing System and for the sizing of the Mullion Covers.