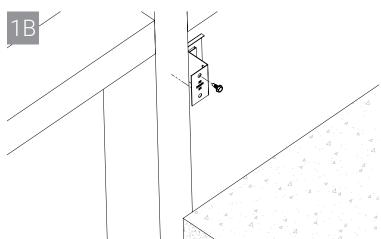

Attach Z-Bracket to mullion (vertical framing) using minimum of one No. 10 by min 1/2" long self-drilling, self-tapping steel screw or as specified in the applicable UL System. Z-Bracket to be located nominally 2" (51 mm) from bottom of sill and 2" (51 mm) from of the top of the transoms (horizontal framing) below the floor.