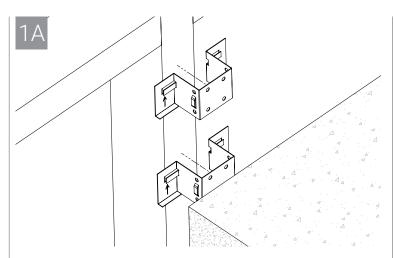

## SpecSeal® Quick Clip™ Perimeter Fire Barrier System (Field Installation)

Clip U-Bracket onto mullions (vertical framing) nominally 2" (51 mm) from bottom of sill, flush with the bottom of the floor and 2" (51 mm) from the top of the transoms (horizontal framing) below the floor. U-Brackets lock into place with a strike of a mallet.

Attach Z-Bracket to mullion (vertical framing) using minimum of one No. 10 by min 1/2" long self-drilling, self-tapping steel screw or as specified in the applicable UL System. Z-Bracket to be located nominally 2" (51 mm) from bottom of sill and 2" (51 mm) from of the top of the transoms (horizontal framing) below the floor.