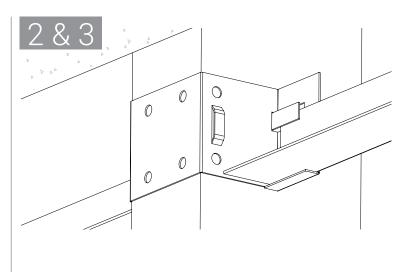

Measure distance between mullions and cut minimum 1-1/2" (38.1 mm) by 1-1/2" (38.1 mm) by min 16 gauge (1.5 m) galvanized steel "L-shaped" angles to measured length minus 1/8" (3.2 mm) to max 5/8" (15.9 mm).

**U-bracket:** Insert "L-shaped" angle flush with bottom of the floor into Quick Clip™ U-Brackets slots so that bottom of angle rests on U-Bracket shelves.

**Z-bracket:** Insert Z-brackets onto each end of the "L-shaped" angle and install using minimum of one No. 10 by minimum 1/2" (13 mm) long self-drilling, self-tapping steel screw. Z-bracket and angle assembly to be located flush with the bottom of the floor or as specified in the applicable UL System.