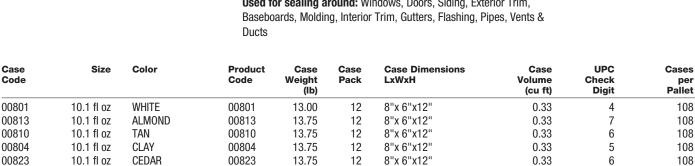

Use for sealing around: Windows, Doors, Siding, Exterior Trim, Baseboards, Molding, Interior Trim, Gutters, Flashing, Pipes, Vents & Ducts

| Case<br>Code | Size       | Color | Product<br>Code | Case<br>Weight<br>(lb) | Case<br>Pack | Case Dimensions<br>LxWxH | Case<br>Volume<br>(cu ft) | UPC<br>Check<br>Digit | Cases<br>per<br>Pallet |
|--------------|------------|-------|-----------------|------------------------|--------------|--------------------------|---------------------------|-----------------------|------------------------|
| 80800        | 10.1 fl oz | WHITE | 80800           | 13                     | 12           | 8.13"x 6.25"x13"         | 0.38                      | 3                     | 108                    |