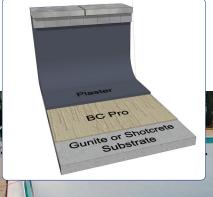

## Don't replace it - Miracote It!

Apply over a sound acceptable substrate with a minimum CSP-2. Mix one (55lb) bag mix with 5-7 quarts of clean potable water. Mix with Jiffy type mixing paddle for 3 - 5 minutes. Apply with dip-n-roll technique with a loop roller or spray with hopper type gun. Cure 8 hours (but 24hrs is recommended) before plastering. Drying time is predicated on environmental conditions.