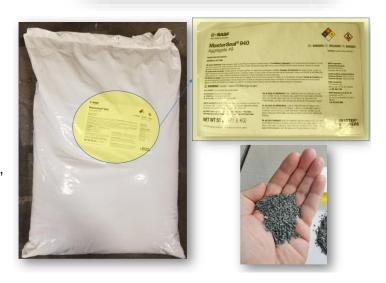

## BASF Masterseal 940 50lb Bag (22.68Kg)

(P/n: #33137) for broadcasting onto Wabo<sup>®</sup>Crete Parking Series Elastomeric Concrete exposed surface.

95 Pineview Drive Amherst, NY 14228 phone: 716-691-7566 fax: 716-691-9239