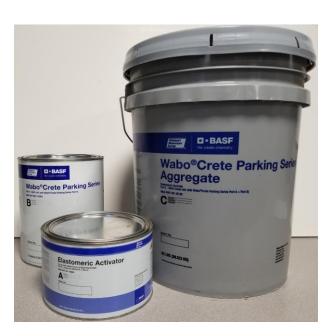

## **Required Components**

Wabo®Crete Parking Series Elastomeric Concrete, Part A (P/n: #14380H), Part B (P/n: #14385G), Part C (P/n: #33138)

Wabo®Bonding Agent, Part A (P/n: #1931J), Part B (P/n: #1933J)