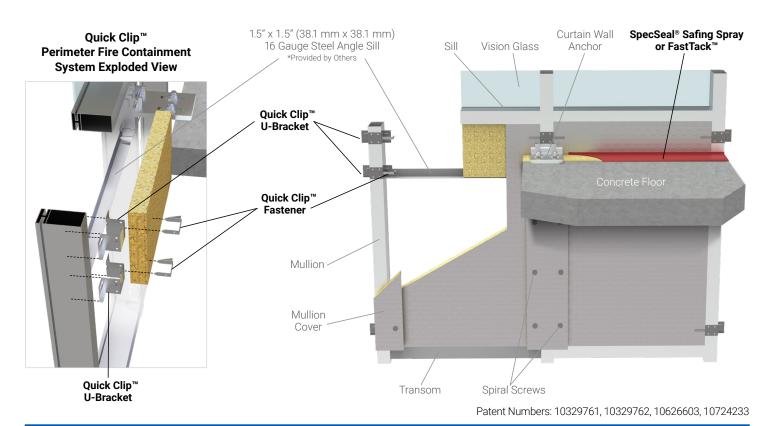

### Quick Clip™ Perimeter Fire Containment System

**SpecSeal® Quick Clip™ Perimeter Fire Containment System** is designed to accelerate the installation of curtain wall insulation for perimeter fire containment systems. The system's unique U-brackets clip onto the mullions without direct attachment by screws to support the curtain wall insulation. Self-locking fasteners secure the insulation panels in place. Each U-bracket has a receiving slot to lock an "L-shaped" stiffener channel in place without the need for mechanical attachment by screws.

### **Features & Benefits**

- Tested to ASTM E1233 for 100 MPH+ wind-loads
- Reduce or eliminate use of steel screws into framing members
- Tested for up to 2 Hours of fire resistance when tested to ASTM E2307

#### PERIMETER FIRE CONTAINMENT PROTECTION

## Quick Clip™ Perimeter Fire Containment System