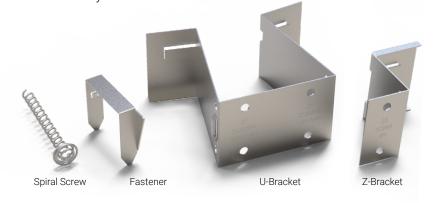

### Quick Clip™ Perimeter Fire Containment System

**SpecSeal® Quick Clip™ Perimeter Fire Containment System** is designed to accelerate the installation of curtain wall insulation for perimeter fire containment systems. The system's unique U-brackets clip onto the mullions without direct attachment by screws to support the curtain wall insulation. Self-locking fasteners secure the insulation panels in place. Each U-bracket has a receiving slot to lock an "L-shaped" stiffener channel in place without the need for mechanical attachment by screws.

### ORDERING INFORMATION

| Catalog<br>Number | UPC Number   | Description                 | Product Image                                                                                                                                                                                                                                                                                                                                                                                                                                                                                                                                                                                                                                                                                                                                                                                                                                                                                                                                                                                                                                                                                                                                                                                                                                                                                                                                                                                                                                                                                                                                                                                                                                                                                                                                                                                                                                                                                                                                                                                                                                                                                                                  | Mullion Width                        |                   | Insulation            | Weight                | Case  | Material                            |
|-------------------|--------------|-----------------------------|--------------------------------------------------------------------------------------------------------------------------------------------------------------------------------------------------------------------------------------------------------------------------------------------------------------------------------------------------------------------------------------------------------------------------------------------------------------------------------------------------------------------------------------------------------------------------------------------------------------------------------------------------------------------------------------------------------------------------------------------------------------------------------------------------------------------------------------------------------------------------------------------------------------------------------------------------------------------------------------------------------------------------------------------------------------------------------------------------------------------------------------------------------------------------------------------------------------------------------------------------------------------------------------------------------------------------------------------------------------------------------------------------------------------------------------------------------------------------------------------------------------------------------------------------------------------------------------------------------------------------------------------------------------------------------------------------------------------------------------------------------------------------------------------------------------------------------------------------------------------------------------------------------------------------------------------------------------------------------------------------------------------------------------------------------------------------------------------------------------------------------|--------------------------------------|-------------------|-----------------------|-----------------------|-------|-------------------------------------|
|                   |              |                             |                                                                                                                                                                                                                                                                                                                                                                                                                                                                                                                                                                                                                                                                                                                                                                                                                                                                                                                                                                                                                                                                                                                                                                                                                                                                                                                                                                                                                                                                                                                                                                                                                                                                                                                                                                                                                                                                                                                                                                                                                                                                                                                                | Min.                                 | Max.              | IIISUIALIOII          | (Each)                | Qty.  | Material                            |
| SC25020           | 730573100011 | Quick Clip™<br>U-Bracket*   |                                                                                                                                                                                                                                                                                                                                                                                                                                                                                                                                                                                                                                                                                                                                                                                                                                                                                                                                                                                                                                                                                                                                                                                                                                                                                                                                                                                                                                                                                                                                                                                                                                                                                                                                                                                                                                                                                                                                                                                                                                                                                                                                | 2.375" 2.525"<br>(60.3 mm) (65.1 mm) |                   | 2"<br>(50.8 mm)       | 0.31 lbs<br>(0.14 kg) | 100   | Heat treated<br>galvanized<br>steel |
| SC25030           | 730573100028 | Quick Clip™<br>U-Bracket*   |                                                                                                                                                                                                                                                                                                                                                                                                                                                                                                                                                                                                                                                                                                                                                                                                                                                                                                                                                                                                                                                                                                                                                                                                                                                                                                                                                                                                                                                                                                                                                                                                                                                                                                                                                                                                                                                                                                                                                                                                                                                                                                                                |                                      |                   | 3"<br>(76.2 mm)       | 0.30 lbs<br>(0.14 kg) | 100   |                                     |
| SC25040           | 730573100035 | Quick Clip™<br>U-Bracket*   |                                                                                                                                                                                                                                                                                                                                                                                                                                                                                                                                                                                                                                                                                                                                                                                                                                                                                                                                                                                                                                                                                                                                                                                                                                                                                                                                                                                                                                                                                                                                                                                                                                                                                                                                                                                                                                                                                                                                                                                                                                                                                                                                |                                      | 4"<br>(101.6 mm)  | 0.35 lbs<br>(0.16 kg) | 100                   |       |                                     |
| SC30020           | 730573100042 | Quick Clip™<br>U-Bracket    |                                                                                                                                                                                                                                                                                                                                                                                                                                                                                                                                                                                                                                                                                                                                                                                                                                                                                                                                                                                                                                                                                                                                                                                                                                                                                                                                                                                                                                                                                                                                                                                                                                                                                                                                                                                                                                                                                                                                                                                                                                                                                                                                | 2.875"<br>(73 mm)                    | 3.2"<br>(81.2 mm) | 2"<br>(50.8 mm)       | 0.28 lbs<br>(0.13 kg) | 100   | Heat treated<br>galvanized<br>steel |
| SC30030           | 730573100059 | Quick Clip™<br>U-Bracket    |                                                                                                                                                                                                                                                                                                                                                                                                                                                                                                                                                                                                                                                                                                                                                                                                                                                                                                                                                                                                                                                                                                                                                                                                                                                                                                                                                                                                                                                                                                                                                                                                                                                                                                                                                                                                                                                                                                                                                                                                                                                                                                                                |                                      |                   | 3"<br>(76.2 mm)       | 0.32 lbs<br>(0.15 kg) | 100   |                                     |
| SC30040           | 730573100066 | Quick Clip™<br>U-Bracket    |                                                                                                                                                                                                                                                                                                                                                                                                                                                                                                                                                                                                                                                                                                                                                                                                                                                                                                                                                                                                                                                                                                                                                                                                                                                                                                                                                                                                                                                                                                                                                                                                                                                                                                                                                                                                                                                                                                                                                                                                                                                                                                                                |                                      |                   | 4"<br>(101.6 mm)      | 0.37 lbs<br>(0.17 kg) | 100   |                                     |
| SC32520           | 730573100073 | Quick Clip™<br>U-Bracket    |                                                                                                                                                                                                                                                                                                                                                                                                                                                                                                                                                                                                                                                                                                                                                                                                                                                                                                                                                                                                                                                                                                                                                                                                                                                                                                                                                                                                                                                                                                                                                                                                                                                                                                                                                                                                                                                                                                                                                                                                                                                                                                                                | 3.125" 3.45"<br>(79.4 mm) (87.6 mm)  |                   | 2"<br>(50.8 mm)       | 0.28 lbs<br>(0.13 kg) | 100   | Heat treated<br>galvanized<br>steel |
| SC32530           | 730573100080 | Quick Clip™<br>U-Bracket    |                                                                                                                                                                                                                                                                                                                                                                                                                                                                                                                                                                                                                                                                                                                                                                                                                                                                                                                                                                                                                                                                                                                                                                                                                                                                                                                                                                                                                                                                                                                                                                                                                                                                                                                                                                                                                                                                                                                                                                                                                                                                                                                                |                                      |                   | 3"<br>(76.2 mm)       | 0.34 lbs<br>(0.15 kg) | 100   |                                     |
| SC32540           | 730573100097 | Quick Clip™<br>U-Bracket    |                                                                                                                                                                                                                                                                                                                                                                                                                                                                                                                                                                                                                                                                                                                                                                                                                                                                                                                                                                                                                                                                                                                                                                                                                                                                                                                                                                                                                                                                                                                                                                                                                                                                                                                                                                                                                                                                                                                                                                                                                                                                                                                                |                                      | 4"<br>(101.6 mm)  | 0.38 lbs<br>(0.17 kg) | 100                   | 31001 |                                     |
| SC20H             | 730573100103 | Quick Clip™<br>Z-Bracket    | 0 40                                                                                                                                                                                                                                                                                                                                                                                                                                                                                                                                                                                                                                                                                                                                                                                                                                                                                                                                                                                                                                                                                                                                                                                                                                                                                                                                                                                                                                                                                                                                                                                                                                                                                                                                                                                                                                                                                                                                                                                                                                                                                                                           | All                                  | All               | 2"<br>(50.8 mm)       | 0.13 lbs<br>(0.06 kg) | 100   | Galvanized<br>steel                 |
| SC30H             | 730573100110 | Quick Clip™<br>Z-Bracket    |                                                                                                                                                                                                                                                                                                                                                                                                                                                                                                                                                                                                                                                                                                                                                                                                                                                                                                                                                                                                                                                                                                                                                                                                                                                                                                                                                                                                                                                                                                                                                                                                                                                                                                                                                                                                                                                                                                                                                                                                                                                                                                                                |                                      |                   | 3"<br>(76.2 mm)       | 0.15 lbs<br>(0.07 kg) | 100   |                                     |
| SC40H             | 730573100127 | Quick Clip™<br>Z-Bracket    |                                                                                                                                                                                                                                                                                                                                                                                                                                                                                                                                                                                                                                                                                                                                                                                                                                                                                                                                                                                                                                                                                                                                                                                                                                                                                                                                                                                                                                                                                                                                                                                                                                                                                                                                                                                                                                                                                                                                                                                                                                                                                                                                |                                      |                   | 4"<br>(101.6 mm)      | 0.14 lbs<br>(0.06 kg) | 100   |                                     |
| SB2020            | 730573100257 | Quick Clip™<br>Fastener     | 0                                                                                                                                                                                                                                                                                                                                                                                                                                                                                                                                                                                                                                                                                                                                                                                                                                                                                                                                                                                                                                                                                                                                                                                                                                                                                                                                                                                                                                                                                                                                                                                                                                                                                                                                                                                                                                                                                                                                                                                                                                                                                                                              | All                                  | All               | All                   | 0.04 lbs<br>(0.02 kg) | 100   | Galvanized<br>steel                 |
| SA375             | 730573100264 | Quick Clip™<br>Spiral Screw | CONTROL OF THE PARTY OF THE PAR | All                                  | All               | All                   | 0.02 lbs<br>(0.01 kg) | 1000  | Galvanized<br>steel                 |