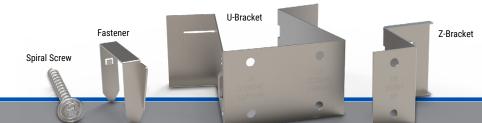

### Quick Clip™ Perimeter Fire Containment System

**SpecSeal® Quick Clip™ Perimeter Fire Containment System** is designed to accelerate the installation of curtain wall insulation for perimeter fire containment systems. The system's unique U-brackets clip onto the mullions without direct attachment by screws to support the curtain wall insulation. Self-locking fasteners secure the insulation panels in place. Each U-bracket has a receiving slot to lock an "L-shaped" stiffener channel in place without the need for mechanical attachment by screws.

### ORDERING INFORMATION

| Catalog<br>Number | UPC Number   | Description                 | Product Image                                                                                                                                                                                                                                                                                                                                                                                                                                                                                                                                                                                                                                                                                                                                                                                                                                                                                                                                                                                                                                                                                                                                                                                                                                                                                                                                                                                                                                                                                                                                                                                                                                                                                                                                                                                                                                                                                                                                                                                                                                                                                                                  | Mullion Width                        |                   | Insulation            | Weight                | Case  | Material                            |
|-------------------|--------------|-----------------------------|--------------------------------------------------------------------------------------------------------------------------------------------------------------------------------------------------------------------------------------------------------------------------------------------------------------------------------------------------------------------------------------------------------------------------------------------------------------------------------------------------------------------------------------------------------------------------------------------------------------------------------------------------------------------------------------------------------------------------------------------------------------------------------------------------------------------------------------------------------------------------------------------------------------------------------------------------------------------------------------------------------------------------------------------------------------------------------------------------------------------------------------------------------------------------------------------------------------------------------------------------------------------------------------------------------------------------------------------------------------------------------------------------------------------------------------------------------------------------------------------------------------------------------------------------------------------------------------------------------------------------------------------------------------------------------------------------------------------------------------------------------------------------------------------------------------------------------------------------------------------------------------------------------------------------------------------------------------------------------------------------------------------------------------------------------------------------------------------------------------------------------|--------------------------------------|-------------------|-----------------------|-----------------------|-------|-------------------------------------|
|                   |              |                             |                                                                                                                                                                                                                                                                                                                                                                                                                                                                                                                                                                                                                                                                                                                                                                                                                                                                                                                                                                                                                                                                                                                                                                                                                                                                                                                                                                                                                                                                                                                                                                                                                                                                                                                                                                                                                                                                                                                                                                                                                                                                                                                                | Min.                                 | Max.              | IIISUIALIOII          | (Each)                | Qty.  | Material                            |
| SC25020           | 730573100011 | Quick Clip™<br>U-Bracket*   |                                                                                                                                                                                                                                                                                                                                                                                                                                                                                                                                                                                                                                                                                                                                                                                                                                                                                                                                                                                                                                                                                                                                                                                                                                                                                                                                                                                                                                                                                                                                                                                                                                                                                                                                                                                                                                                                                                                                                                                                                                                                                                                                | 2.375" 2.525"<br>(60.3 mm) (65.1 mm) |                   | 2"<br>(50.8 mm)       | 0.31 lbs<br>(0.14 kg) | 100   | Heat treated<br>galvanized<br>steel |
| SC25030           | 730573100028 | Quick Clip™<br>U-Bracket*   |                                                                                                                                                                                                                                                                                                                                                                                                                                                                                                                                                                                                                                                                                                                                                                                                                                                                                                                                                                                                                                                                                                                                                                                                                                                                                                                                                                                                                                                                                                                                                                                                                                                                                                                                                                                                                                                                                                                                                                                                                                                                                                                                |                                      |                   | 3"<br>(76.2 mm)       | 0.30 lbs<br>(0.14 kg) | 100   |                                     |
| SC25040           | 730573100035 | Quick Clip™<br>U-Bracket*   |                                                                                                                                                                                                                                                                                                                                                                                                                                                                                                                                                                                                                                                                                                                                                                                                                                                                                                                                                                                                                                                                                                                                                                                                                                                                                                                                                                                                                                                                                                                                                                                                                                                                                                                                                                                                                                                                                                                                                                                                                                                                                                                                |                                      | 4"<br>(101.6 mm)  | 0.35 lbs<br>(0.16 kg) | 100                   |       |                                     |
| SC30020           | 730573100042 | Quick Clip™<br>U-Bracket    |                                                                                                                                                                                                                                                                                                                                                                                                                                                                                                                                                                                                                                                                                                                                                                                                                                                                                                                                                                                                                                                                                                                                                                                                                                                                                                                                                                                                                                                                                                                                                                                                                                                                                                                                                                                                                                                                                                                                                                                                                                                                                                                                | 2.875"<br>(73 mm)                    | 3.2"<br>(81.2 mm) | 2"<br>(50.8 mm)       | 0.28 lbs<br>(0.13 kg) | 100   | Heat treated<br>galvanized<br>steel |
| SC30030           | 730573100059 | Quick Clip™<br>U-Bracket    |                                                                                                                                                                                                                                                                                                                                                                                                                                                                                                                                                                                                                                                                                                                                                                                                                                                                                                                                                                                                                                                                                                                                                                                                                                                                                                                                                                                                                                                                                                                                                                                                                                                                                                                                                                                                                                                                                                                                                                                                                                                                                                                                |                                      |                   | 3"<br>(76.2 mm)       | 0.32 lbs<br>(0.15 kg) | 100   |                                     |
| SC30040           | 730573100066 | Quick Clip™<br>U-Bracket    |                                                                                                                                                                                                                                                                                                                                                                                                                                                                                                                                                                                                                                                                                                                                                                                                                                                                                                                                                                                                                                                                                                                                                                                                                                                                                                                                                                                                                                                                                                                                                                                                                                                                                                                                                                                                                                                                                                                                                                                                                                                                                                                                |                                      |                   | 4"<br>(101.6 mm)      | 0.37 lbs<br>(0.17 kg) | 100   |                                     |
| SC32520           | 730573100073 | Quick Clip™<br>U-Bracket    |                                                                                                                                                                                                                                                                                                                                                                                                                                                                                                                                                                                                                                                                                                                                                                                                                                                                                                                                                                                                                                                                                                                                                                                                                                                                                                                                                                                                                                                                                                                                                                                                                                                                                                                                                                                                                                                                                                                                                                                                                                                                                                                                | 3.125" 3.45"<br>(79.4 mm) (87.6 mm)  |                   | 2"<br>(50.8 mm)       | 0.28 lbs<br>(0.13 kg) | 100   | Heat treated<br>galvanized<br>steel |
| SC32530           | 730573100080 | Quick Clip™<br>U-Bracket    |                                                                                                                                                                                                                                                                                                                                                                                                                                                                                                                                                                                                                                                                                                                                                                                                                                                                                                                                                                                                                                                                                                                                                                                                                                                                                                                                                                                                                                                                                                                                                                                                                                                                                                                                                                                                                                                                                                                                                                                                                                                                                                                                |                                      |                   | 3"<br>(76.2 mm)       | 0.34 lbs<br>(0.15 kg) | 100   |                                     |
| SC32540           | 730573100097 | Quick Clip™<br>U-Bracket    |                                                                                                                                                                                                                                                                                                                                                                                                                                                                                                                                                                                                                                                                                                                                                                                                                                                                                                                                                                                                                                                                                                                                                                                                                                                                                                                                                                                                                                                                                                                                                                                                                                                                                                                                                                                                                                                                                                                                                                                                                                                                                                                                |                                      | 4"<br>(101.6 mm)  | 0.38 lbs<br>(0.17 kg) | 100                   | 31001 |                                     |
| SC20H             | 730573100103 | Quick Clip™<br>Z-Bracket    | 0 40                                                                                                                                                                                                                                                                                                                                                                                                                                                                                                                                                                                                                                                                                                                                                                                                                                                                                                                                                                                                                                                                                                                                                                                                                                                                                                                                                                                                                                                                                                                                                                                                                                                                                                                                                                                                                                                                                                                                                                                                                                                                                                                           | All                                  | All               | 2"<br>(50.8 mm)       | 0.13 lbs<br>(0.06 kg) | 100   | Galvanized<br>steel                 |
| SC30H             | 730573100110 | Quick Clip™<br>Z-Bracket    |                                                                                                                                                                                                                                                                                                                                                                                                                                                                                                                                                                                                                                                                                                                                                                                                                                                                                                                                                                                                                                                                                                                                                                                                                                                                                                                                                                                                                                                                                                                                                                                                                                                                                                                                                                                                                                                                                                                                                                                                                                                                                                                                |                                      |                   | 3"<br>(76.2 mm)       | 0.15 lbs<br>(0.07 kg) | 100   |                                     |
| SC40H             | 730573100127 | Quick Clip™<br>Z-Bracket    |                                                                                                                                                                                                                                                                                                                                                                                                                                                                                                                                                                                                                                                                                                                                                                                                                                                                                                                                                                                                                                                                                                                                                                                                                                                                                                                                                                                                                                                                                                                                                                                                                                                                                                                                                                                                                                                                                                                                                                                                                                                                                                                                |                                      |                   | 4"<br>(101.6 mm)      | 0.14 lbs<br>(0.06 kg) | 100   |                                     |
| SB2020            | 730573100257 | Quick Clip™<br>Fastener     | 0                                                                                                                                                                                                                                                                                                                                                                                                                                                                                                                                                                                                                                                                                                                                                                                                                                                                                                                                                                                                                                                                                                                                                                                                                                                                                                                                                                                                                                                                                                                                                                                                                                                                                                                                                                                                                                                                                                                                                                                                                                                                                                                              | All                                  | All               | All                   | 0.04 lbs<br>(0.02 kg) | 100   | Galvanized<br>steel                 |
| SA375             | 730573100264 | Quick Clip™<br>Spiral Screw | CONTROL OF THE PARTY OF THE PAR | All                                  | All               | All                   | 0.02 lbs<br>(0.01 kg) | 1000  | Galvanized<br>steel                 |