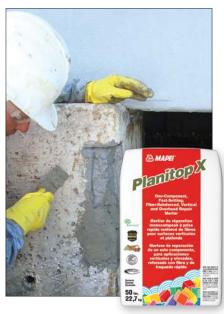

# Planitop® X

#### One-Component, Fast-Setting, Fiber-Reinforced, Vertical and Overhead Repair Mortar

Planitop X is a one-component, fiber-reinforced, shrinkage-compensated, high-early-strength, fast-setting, polymer-modified, high-build cementitious repair mortar with a corrosion inhibitor.