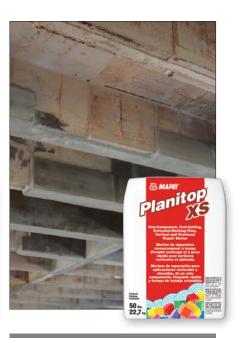

# Planitop® XS

### One-Component, Fast-Setting, Extended-Working-Time, Vertical and Overhead Repair Mortar

Planitop XS is an extended-workingtime variation of Planitop X. Shrinkagecompensated, fiber-reinforced, polymermodified and containing a proprietary corrosion inhibitor, Planitop XS features Planitop X's outstanding workability and versatility.