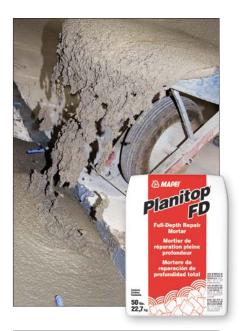

# Planitop® FD

### Full-Depth Repair Mortar

Planitop FD is a one-part, shrinkage-compensated, cementitious, flowable mortar for a variety of repairs. Planitop FD contains a corrosion inhibitor and is suited for form-and-pour applications as well as flatwork.