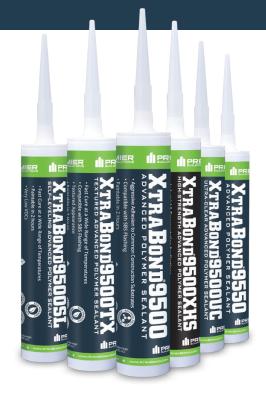

#### HI-PERFORMANCE

**Premier XtraBond®9500 Sealants** have become the advanced polymer leader for residential, commercial and industrial usage. This multipurpose line features rapid curing and permanent flexibility. Each is engineered to deliver aggressive adhesion with the most common construction substrates, while ensuring complete compatibility. These unique features make XtraBond®9500 Sealants the ideal choice for professionals everywhere.

The XtraBond®9500 line has been expanded to include new varieties. Choose from textured, clear or custom color finishes. Or, opt for a self-leveling sealant for horizontal joints. Industrial and transportation applications may call for our extreme high strength adhesive. Consider our next generation XB9550 for 50% joint movability with added adhesion and flexibility.

# XTRABOND9500

**XtraBond®9500** is a multi-purpose advanced polymer sealant. The product's one component design ensures that it cures rapidly when exposed to atmospheric moisture to form a durable bond and can be applied in a wide range of temperature and weather conditions (-40°F to 140°F). It is engineered to deliver aggressive adhesion with the most common construction substrates, while ensuring complete compatibility – even with rubberized asphalt flashing and other flexible plastic building materials.

# XTRABOND95005L

**XtraBond®9500SL** is a high-performance, one component advanced polymer sealant that is self-leveling and permanently flexible. Its advanced chemistry delivers a fast-curing solution – across a wide range of temperatures – that is ideal for horizontal construction and industrial applications where self-leveling is critical to the finished product.

### XTRABOND9500TX

**XtraBond®9500TX** is a textured high performance, one component, permanently flexible advanced polymer sealant that's easy to install. Its advanced chemistry makes it ideal for a wide range of construction and industrial applications. It cures quickly when exposed to atmospheric moisture across a wide range of temperatures, so it is easy to use. The product's aggressive adhesion to common construction substrates and compatibility with rubberized flashing makes it a logical choice for construction professionals.

## XTRABOND 9500UC

**XtraBond°9500UC** is a high performance, multi-purpose advanced polymer sealant that is completely clear. The product is engineered to deliver aggressive adhesion with the most common construction substrates across a wide range of temperatures. It contains no solvents and very low volatile organic compounds (VOCs), so it is easy on the environment.

# XTRABOND9550

**XtraBond®9550** is a high performance, permanently flexible, easy-to-use advanced polymer sealant that allows for  $\pm 50\%$  joint movement. The product cures rapidly when exposed to atmospheric moisture to form a durable bond and can be applied in a wide range of temperature and weather conditions (-40°F to 140°F). It is ideal for high performance applications that require accommodation for joint movement.

# XTRABOND9500XHS

**XtraBond®9500XHS** is a high strength advanced polymer sealant. The product's unique formula offers excellent adhesion to a wide range of industrial materials, including vinyl, sheet metal, steel, pre-painted metals, wood glass, aluminum and plastic. It provides a highly weatherable, paintable surface that allows for a reduction in the number of fasteners that are required.