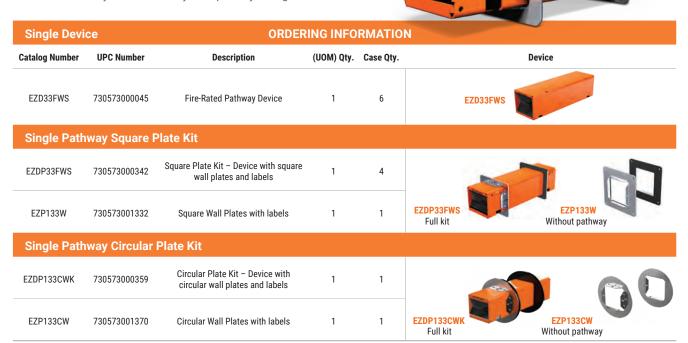

## Series 33 Fire-Rated Pathway

**The EZ Path® Series 33 Fire-Rated Pathway** is a maintenance-free pathway solution for moderate cable volumes through fire-rated walls and floors. The Series 33 incorporates built-in intumescent pads that automatically adjust to cable fills. When exposed to flame and high temperatures, the intumescent pads expand to form a dense insulative char that prevents the passage of smoke and flame.

## Features & Benefits:

- Self Sealing design provides exceptional fire and smoke leakage ratings
- · Allows for easy moves, adds, and changes
- · Designed for new and existing conditions
- · Variety of accessories available for any field condition
- · Available in an array of colors for easy cable pathway management