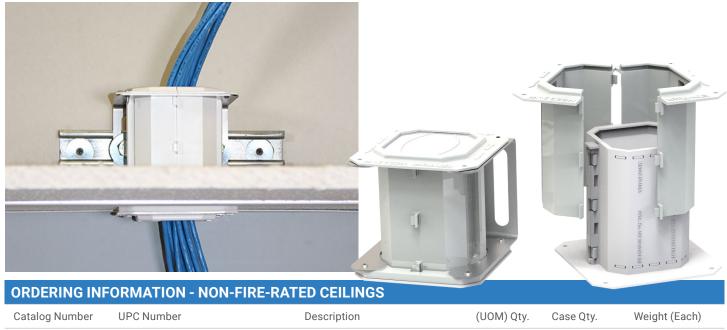

## Series **33NEZ** Smoke & Acoustical Ceiling Pathway

Designed for easy installation in non-rated ceilings, EZ-Path® Series 33NEZ Smoke & Acoustical Ceiling Pathway provides exceptional cable capacity with tested and approved cable capacities ranging from 0 to 100% visual fill. A single unit exceeds the cable carrying capacity of a 4" (102 mm) sleeve utilizing typical putty firestop systems (35% cable loading).

## **Features & Benefits**

- Offers Professional Fit and Finish
- Regulates Air Flow, Reducing Wasted Energy
- White color to blend with most ceilings
- Approved for use in plenum spaces





Smoke and Acoustical Pathway White, (Device Only)



730573111680

NEZ33CK2







1.89 lbs (0.86 kg)

with Ceiling Kit