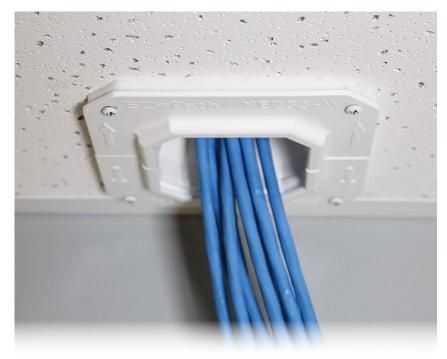

## Series **33NEZ** Smoke & Acoustical Ceiling Pathway

Designed for easy installation in non-rated ceilings, EZ-Path® Series 33NEZ Smoke & Acoustical Ceiling Pathway provides exceptional cable capacity with tested and approved cable capacities ranging from 0 to 100% visual fill. A single unit exceeds the cable carrying capacity of a 4" (102 mm) sleeve utilizing typical putty firestop systems (35% cable loading).

## **Features & Benefits**

- Offers Professional Fit and Finish
- Regulates Air Flow, Reducing Wasted Energy
- White color to blend with most ceilings
- Approved for use in plenum spaces

Smoke and Acoustical Pathway White, (Device Only)