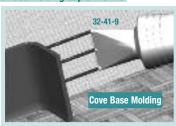

### **Cove Base Molding Cap or Nozzle:**

| P/N          | Molding            | Bead Details (all dispense 3/16" beads on 1" centers) |  |
|--------------|--------------------|-------------------------------------------------------|--|
| 32-63        | 21/2"              | Two Beads, Jumbo Nozzle                               |  |
|              | 2 <sup>1</sup> /2" | Two Beads, Premium Cap                                |  |
| 32-59-G05    |                    | fits 2" Threaded Barrel                               |  |
| 32-59-G09    |                    | fits 2 <sup>5</sup> /8" Threaded Barrel***            |  |
| 32-59-G08    |                    | fits 3 <sup>3</sup> /8" Threaded Barrel****           |  |
|              | 4"                 | Three Beads, Standard Cap                             |  |
| 32-41-5      |                    | fits 2" Threaded Barrel                               |  |
| 32-41-9      |                    | fits 2 <sup>5</sup> /8" Threaded Barrel***            |  |
|              | 4"                 | Three Beads, Premium Cap                              |  |
| 32-60-G05    |                    | fits 2" Threaded Barrel                               |  |
| 32-60-G09    |                    | fits 2 <sup>5</sup> /8" Threaded Barrel***            |  |
| 32-60-G08    |                    | fits 3 <sup>3</sup> /8" Threaded Barrel****           |  |
| 32-65        | 6"                 | Five Beads, Jumbo Nozzle                              |  |
|              | 6"                 | Five Beads, Premium Cap                               |  |
| 32-56-G05    |                    | fits 2" Threaded Barrel                               |  |
| 32-56-G09    |                    | fits 2 <sup>5</sup> /8" Threaded Barrel***            |  |
| 32-56-G08    |                    | fits 3 <sup>3</sup> /8" Threaded Barrel****           |  |
| *** 770 Guns |                    | **** 103 and 200 Series Guns                          |  |