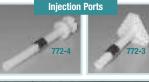

#### **Plastic Injection Ports:**

Crimp metal sleeve to seal.

# **Injection Port Coupling:**

Easy to connect and disconnect to
1/4" tube injection ports

| P/N:  | Description:                    | P/N:  |
|-------|---------------------------------|-------|
| 772-4 | <sup>1</sup> /2" round drill in | 791-3 |
| 772-3 | surface mount                   | 791-1 |