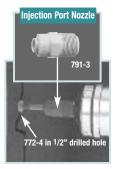

# **Injection Port Coupling:**

Easy to connect and disconnect to
1/4" tube injection ports

| P/N:  | Description:                    | P/N:  |
|-------|---------------------------------|-------|
| 772-4 | <sup>1</sup> /2" round drill in | 791-3 |
| 772-3 | surface mount                   | 791-1 |