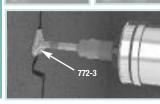

# **Injection Port Coupling:**

Easy to connect and disconnect to
1/4" tube injection ports

| P/N:  | Description:                    | P/N:  |
|-------|---------------------------------|-------|
| 772-4 | <sup>1</sup> /2" round drill in | 791-3 |
| 772-3 | surface mount                   | 791-1 |