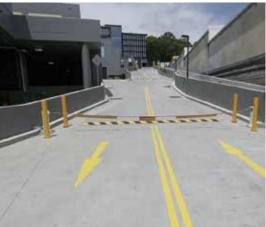

The **POURTHANE** line is designed for sealing concrete joints in a variety of applications, including sidewalks, balconies, pavement, terraces, warehouses, factories, civil structures, plazas, and pitch pans. Its one-component technology offers ease of use and cost-effectiveness. The **POURTHANE** line is available in different colors to make sure each application is aesthetically pleasing.