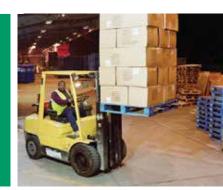

The **POURTHANE** line is designed for sealing concrete joints in a variety of applications, including sidewalks, balconies, pavement, terraces, warehouses, factories, civil structures, plazas, and pitch pans. Its one-component technology offers ease of use and cost-effectiveness. The **POURTHANE** line is available in different colors to make sure each application is aesthetically pleasing.