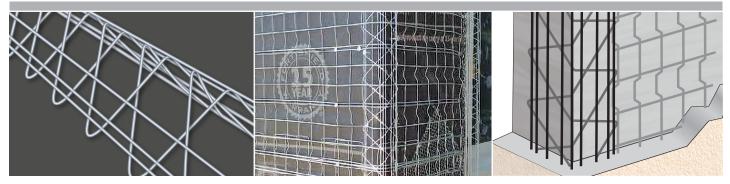

# VTRUSS CORNER

Straight | Bullnose | Short Flange

IAPMO UES 2017

Additional Galvanizing at the Nose Wire Enhances Corner Performance

#### **FEATURES**

- · Twin Trac feature for easier, secure attachment
- Promotes superior embedment easier to achieve full embedment as required by codes
- · Cut ability less force required to cut
- Overlaps lower profile at laps, less wire build up
- Reduced sharp barbs at ends no fish hooks
- Spring loaded camber ends contact top and bottom first, then gentle force in middle obtain straight corner
- Uniform nailing loops
- NEW! Class 3 Galvanizing (200 gsm) at the nose wire – where it matters most – means 4X the corrosion resistance

### **QUALITY CONTROL**

- Superior welds
- · Consistent shape
- Sharp nose no trowel chatter
- Straight no twist or banana shape along length