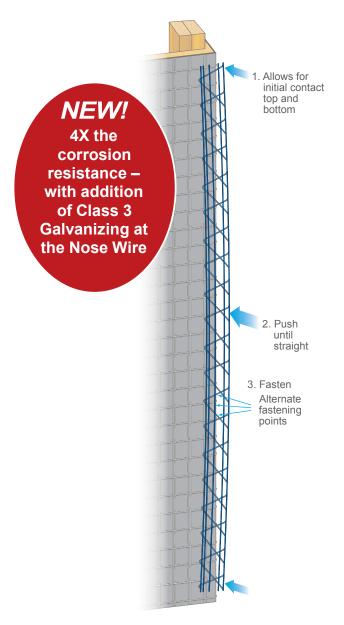

# VTRUSS CORNER

Straight | Bullnose | Short Flange

IAPMO UES 2017

Additional Galvanizing at the Nose Wire Enhances Corner Performance

#### **FEATURES**

- · Twin Trac feature for easier, secure attachment
- Promotes superior embedment easier to achieve full embedment as required by codes
- · Cut ability less force required to cut
- Overlaps lower profile at laps, less wire build up
- Reduced sharp barbs at ends no fish hooks
- Spring loaded camber ends contact top and bottom first, then gentle force in middle obtain straight corner
- Uniform nailing loops
- NEW! Class 3 Galvanizing (200 gsm) at the nose wire – where it matters most – means 4X the corrosion resistance