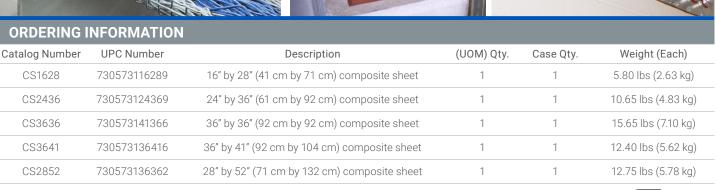

# SpecSeal<sup>®</sup>

## INTUMESCENT SHEET FOR LARGE OPENINGS

Is Is In I

# Composite Sheet

**SpecSeal® Composite Sheet** is the ideal solution for large openings where a permanent seal is required. Composite sheets consist of thin sheet steel, intumescent material, wire mesh, and aluminum foil. Used in conjunction with other SpecSeal® Firestop Products to seal large openings.

# **Features & Benefits**

- Professional Fit and Finish
- Used with other SpecSeal® Firestop Products
- Easily cut with common sheet metal tools
- Tested for up to 4 Hours of fire resistance when tested to CAN/ULC-S115





### TEST STANDARDS: ASTM E814 (UL1479) or CAN/ULC-S115



1-800-992-1180 stifirestop.com



Click here to learn more about

Silver Color Permanent Solution



(FM)