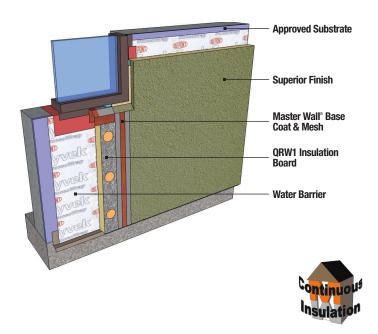

## **QRW1 Drainage EIFS**

### **Class PI Drainage Exterior Insulation and Finish System**

Master Wall Inc.<sup>®</sup> QRW1 system is a durable drainage system made for residential and light commercial construction. It's large insulation boards install easily and quickly over an approved water barrier. QRW1 may also use optional vent spacers or drainage mats for improved drainage.

**Features & Benefits** 98% Drainage Efficiency High Insulating Value (R-5 per inch) Easy Application