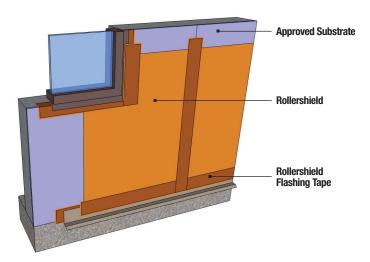

# SuperiorShield AMB System

### Liquid Applied Air and Water Barrier

The SuperiorShield fluid-applied air and moisture barrier system can be installed under all claddings which require a secondary air and moisture barrier including brick, stucco, stone, siding, and Master Wall EIFS. The system consists of the following components:

- Rollershield RS or TG
- Rollershield Flashing Tape
- SuperiorFlash Liquid Flashing

Rollershield is applied with a foam roller or spray equipment to 10 mils dry thickness and forms a continuous water barrier. Sheathing board joints and transitions are reinforced with Rollershield Flashing Tape.